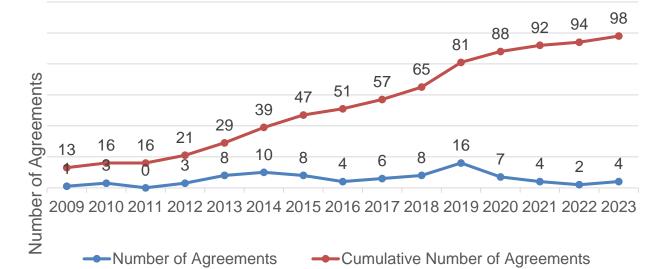

#### **Bilateral&Multilateral Cooperation Agreements**

SANAYÎ VE TER

Bilateral Cooperation with 67 Countries – 98 Institutions

- Joint research and innovation projects, scientific activities, researcher exchange
- Additional cooperation with 100+ countries through multilateral unions & platforms