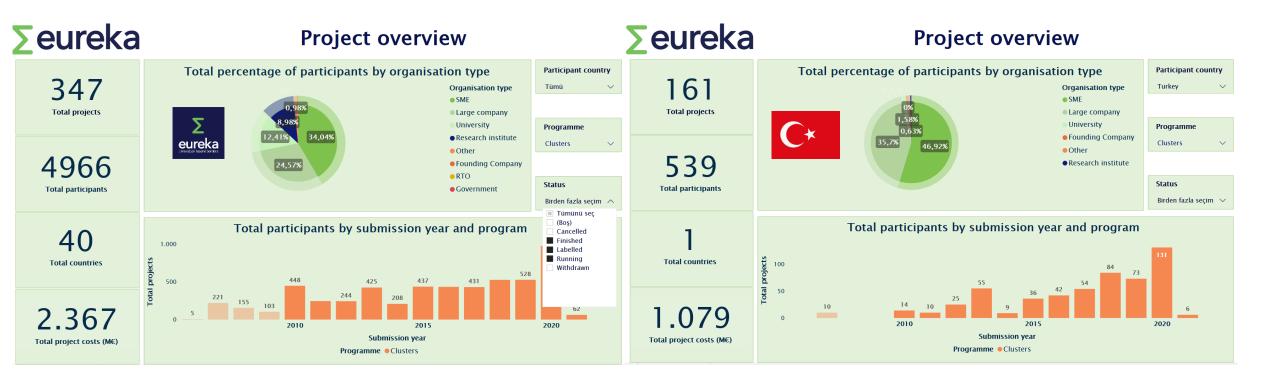

1st country with 161 projects in clusters between 2010-2021 in terms of Labelled, Running, and Finished projects