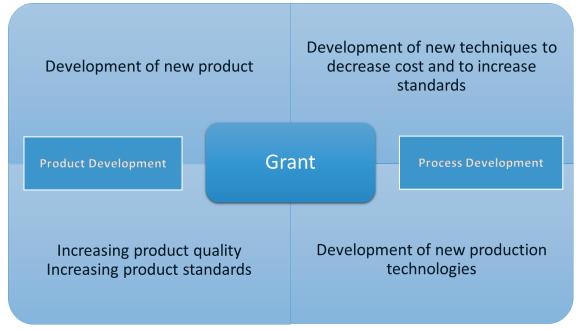

#### **Characteristic and Funding Outlook**

SANAYI VE TEKNOLOJI BAKANLIĞI TÜBİTAN

All fund is given as grants

Large Companies: %60 SMEs: %75

\*Up to 25% of the project budget in advance

No **budget** limit

No limit for duration

**ULUSLARARASI SANAY** ArGe PROJELER DESTEKLEME PROGRAMI

Label !!

Quick and easy online application system (PRODIS) http://eteydeb.tubitak.gov.tr