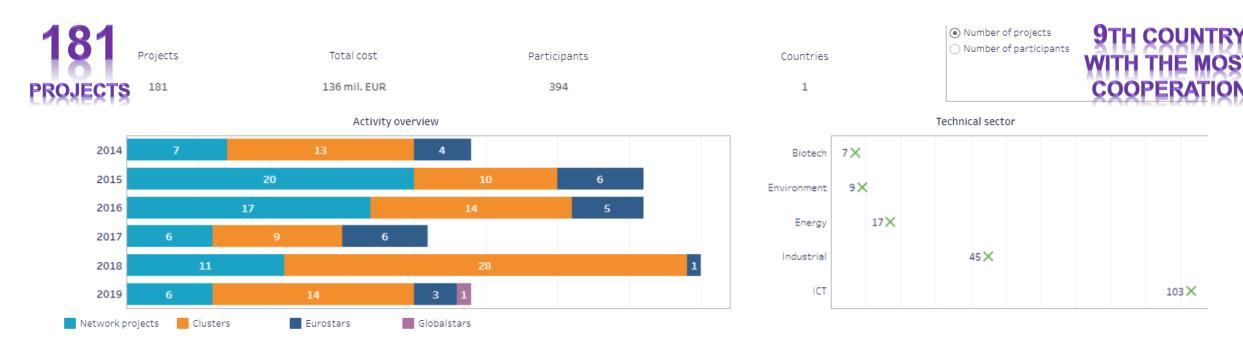

### The top 15 countries, ranked by the number of international collaborations enabled by the Eureka Network

SANAYÎ VE TEKNOLOJÎ BAKANLIĞI TÜBÎTAK

Organisation type

Country overview

| country overview                                                                                                                                                                                                                                                                                                                                                                                                                                                                                                                                                                                                                                                                                                                                                                                                                                                                                                                                                                                                                                                                                                                                                                                                                                                                                                                                                                                                                                                                                                                                                                                                                                                                                                                                                                                                                                                                                                                                                                                                                                                                                                                                                                                                                                                                                                                                                                                                                                                                                                                                                                                                                                                                                                                                                                                                                                                                                                                                                                                                                                                                                                                                                                     |                  | organisation type |
|--------------------------------------------------------------------------------------------------------------------------------------------------------------------------------------------------------------------------------------------------------------------------------------------------------------------------------------------------------------------------------------------------------------------------------------------------------------------------------------------------------------------------------------------------------------------------------------------------------------------------------------------------------------------------------------------------------------------------------------------------------------------------------------------------------------------------------------------------------------------------------------------------------------------------------------------------------------------------------------------------------------------------------------------------------------------------------------------------------------------------------------------------------------------------------------------------------------------------------------------------------------------------------------------------------------------------------------------------------------------------------------------------------------------------------------------------------------------------------------------------------------------------------------------------------------------------------------------------------------------------------------------------------------------------------------------------------------------------------------------------------------------------------------------------------------------------------------------------------------------------------------------------------------------------------------------------------------------------------------------------------------------------------------------------------------------------------------------------------------------------------------------------------------------------------------------------------------------------------------------------------------------------------------------------------------------------------------------------------------------------------------------------------------------------------------------------------------------------------------------------------------------------------------------------------------------------------------------------------------------------------------------------------------------------------------------------------------------------------------------------------------------------------------------------------------------------------------------------------------------------------------------------------------------------------------------------------------------------------------------------------------------------------------------------------------------------------------------------------------------------------------------------------------------------------------|------------------|-------------------|
| 4<br>4<br>5<br>3<br>6<br>5<br>5<br>6<br>7<br>5<br>6<br>7<br>5<br>7<br>5<br>7<br>6<br>7<br>7<br>5<br>7<br>7<br>5<br>7<br>7<br>7<br>5<br>7<br>7<br>7<br>7                                                                                                                                                                                                                                                                                                                                                                                                                                                                                                                                                                                                                                                                                                                                                                                                                                                                                                                                                                                                                                                                                                                                                                                                                                                                                                                                                                                                                                                                                                                                                                                                                                                                                                                                                                                                                                                                                                                                                                                                                                                                                                                                                                                                                                                                                                                                                                                                                                                                                                                                                                                                                                                                                                                                                                                                                                                                                                                                                                                                                              | SME              | 62%               |
| 179<br>179<br>158<br>158<br>158<br>158<br>158<br>158<br>158<br>158                                                                                                                                                                                                                                                                                                                                                                                                                                                                                                                                                                                                                                                                                                                                                                                                                                                                                                                                                                                                                                                                                                                                                                                                                                                                                                                                                                                                                                                                                                                                                                                                                                                                                                                                                                                                                                                                                                                                                                                                                                                                                                                                                                                                                                                                                                                                                                                                                                                                                                                                                                                                                                                                                                                                                                                                                                                                                                                                                                                                                                                                                                                   | Large<br>company | 35%               |
| $ \begin{array}{c} a \\ a \\ c \\ c \\ c \\ c \\ c \\ c \\ c \\ c \\$                                                                                                                                                                                                                                                                                                                                                                                                                                                                                                                                                                                                                                                                                                                                                                                                                                                                                                                                                                                                                                                                                                                                                                                                                                                                                                                                                                                                                                                                                                                                                                                                                                                                                                                                                                                                                                                                                                                                                                                                                                                                                                                                                                                                                                                                                                                                                                                                                                                                                                                                                                                                                                                                                                                                                                                                                                                                                                                                                                                                                                                                                                                | University       | 2%                |
| Argentina<br>Austria<br>Belgium<br>Belgium<br>Bulgaria<br>China<br>China<br>China<br>China<br>China<br>China<br>China<br>China<br>China<br>China<br>China<br>China<br>China<br>China<br>China<br>China<br>China<br>China<br>China<br>China<br>China<br>China<br>China<br>China<br>China<br>China<br>China<br>China<br>China<br>China<br>China<br>China<br>China<br>China<br>China<br>China<br>China<br>China<br>China<br>China<br>China<br>China<br>China<br>China<br>China<br>China<br>China<br>China<br>China<br>China<br>China<br>China<br>China<br>China<br>China<br>China<br>China<br>China<br>China<br>China<br>China<br>China<br>China<br>China<br>China<br>China<br>China<br>China<br>China<br>China<br>China<br>China<br>China<br>China<br>China<br>China<br>China<br>China<br>China<br>China<br>China<br>China<br>China<br>China<br>China<br>China<br>China<br>China<br>China<br>China<br>China<br>China<br>China<br>China<br>China<br>China<br>China<br>China<br>China<br>China<br>China<br>China<br>China<br>China<br>China<br>China<br>China<br>China<br>China<br>China<br>China<br>China<br>China<br>China<br>China<br>China<br>China<br>China<br>China<br>China<br>China<br>China<br>China<br>China<br>China<br>China<br>China<br>China<br>China<br>China<br>China<br>China<br>China<br>China<br>China<br>China<br>China<br>China<br>China<br>China<br>China<br>China<br>China<br>China<br>China<br>China<br>China<br>China<br>China<br>China<br>China<br>China<br>China<br>China<br>China<br>China<br>China<br>China<br>China<br>China<br>China<br>China<br>China<br>China<br>China<br>China<br>China<br>China<br>China<br>China<br>China<br>China<br>China<br>China<br>China<br>China<br>China<br>China<br>China<br>China<br>China<br>China<br>China<br>China<br>China<br>China<br>China<br>China<br>China<br>China<br>China<br>China<br>China<br>China<br>China<br>China<br>China<br>China<br>China<br>China<br>China<br>China<br>China<br>China<br>China<br>China<br>China<br>China<br>China<br>China<br>China<br>China<br>China<br>China<br>China<br>China<br>China<br>China<br>China<br>China<br>China<br>China<br>China<br>China<br>China<br>China<br>China<br>China<br>China<br>China<br>China<br>China<br>China<br>China<br>China<br>China<br>China<br>China<br>China<br>China<br>China<br>China<br>China<br>China<br>China<br>China<br>China<br>China<br>China<br>China<br>China<br>China<br>China<br>China<br>China<br>China<br>China<br>China<br>China<br>China<br>China<br>China<br>China<br>China<br>China<br>China<br>China<br>China<br>China<br>China<br>China<br>China<br>China<br>China<br>China<br>China<br>China<br>China<br>China<br>China<br>China<br>China<br>China<br>China<br>China<br>China<br>China<br>China<br>China<br>China<br>China<br>China<br>China<br>China<br>China<br>China<br>China<br>China<br>China<br>China<br>China<br>China<br>China<br>China<br>China<br>China<br>China<br>China<br>China<br>China<br>China<br>China<br>China<br>China<br>China<br>China<br>China<br>China<br>China<br>China<br>China<br>China<br>China<br>China<br>China<br>China<br>China<br>China<br>China<br>China<br>China<br>China<br>China<br>China | Other            | 1%                |