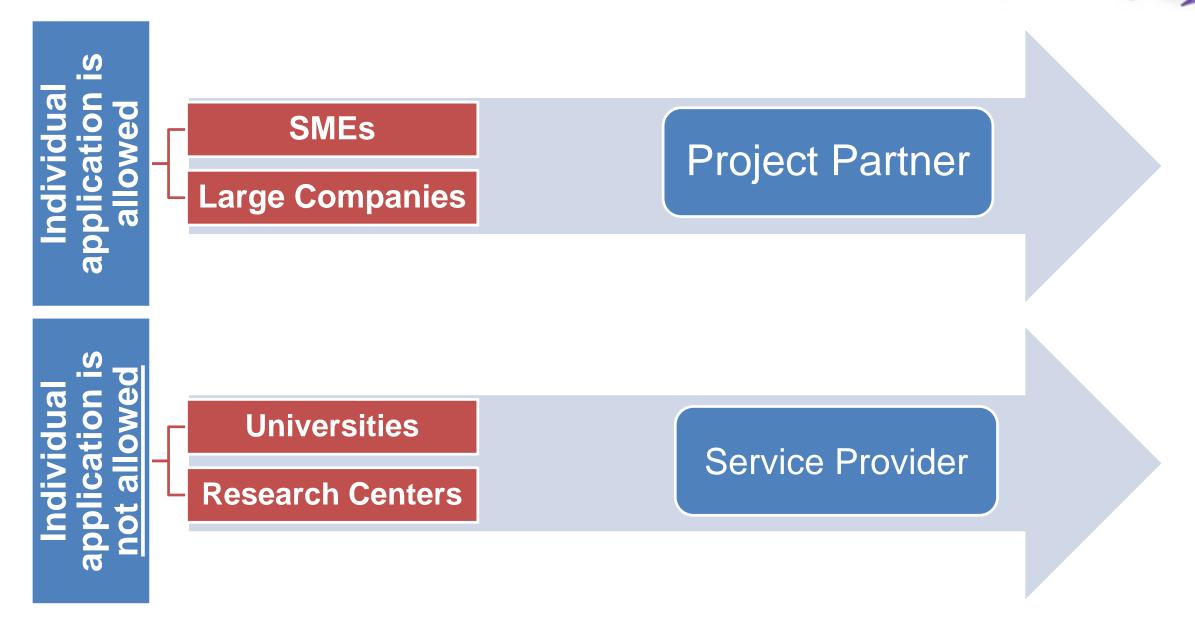

çin kullanılmalıdır. Proje öneriniz için ilgili destek programlarından en uygun olanı seçiniz. 🔿 Proje önerisinde olması istenen bilgilerin tamamını görebilmek için boş proje başvuru dokümanına göz atabilir, bu 1 belgeden faydalanarak bilgisayarda yazım denetiminden geçirerek hazırladığınız metinleri PRODİS'e girdiğinizde kes-Elektronik İmza yapıştır yöntemiyle ilgili alanlara taşıyabilirsiniz. 🔿 Artık ekranın sağındaki alandan PRODİS'e giriş yaparak başvuru sürecinde tanımlanan biçimde projenizi sisteme aktarabilirsiniz

SANAYI VE TEKN

# **Characteristic and Funding Outlook**

All fund is given as grants

### Large Companies: %60 SMEs: %75

### No **budget** limit

# No limit for duration

Quick and easy online application system (PRODIS) http://eteydeb.tubitak.gov.tr

# Who Can Apply?



TURINE COMPARINE

### **Application and Evaluation Process**

SANAYI VE TEKNOLOJI BAKANLIĞI TÜBİTA



# **Evaluation Aspect**

### Evaluation:

The support decision of the project proposal is taken by the TEYDEB Group Executive Committee, taking into account the independent expert reports. The evaluation of the projects is carried out according to the criteria in 3 dimensions.

1. Dimention

NNOVATION

R&D content of the project, its innovation level and technologic al merit

Industrial

Dimention

2

 Relevance of project plan with planned activities and the technical and managerial capability of the firm



 Economic potential of the final outcome and its contribution to national economy

# 3. Dimention



- Conceptual development
- Technological/technical and economic feasibility stud