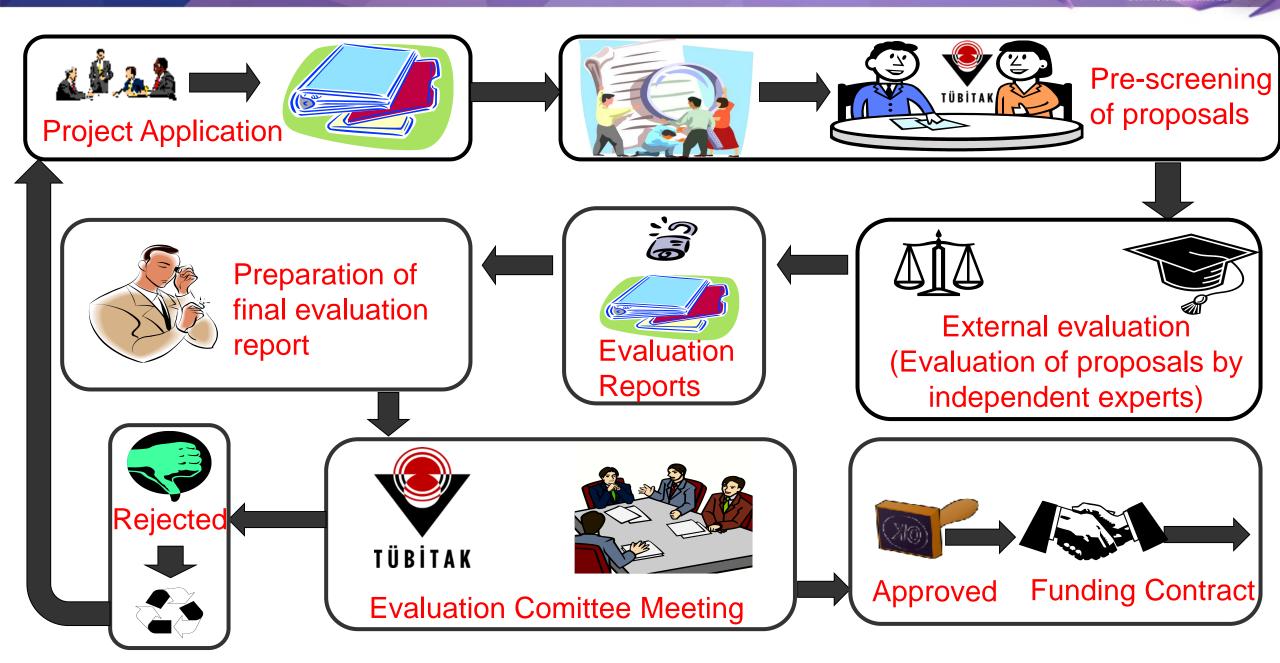

### **Application and Evaluation Process**

SANAYI VE TEKNOLOJI BAKANLIĞI TÜBİTA

### Evaluation:

The support decision of the project proposal is taken by the TEYDEB Group Executive Committee, taking into account the independent expert reports. The evaluation of the projects is carried out according to the criteria in 3 dimensions.