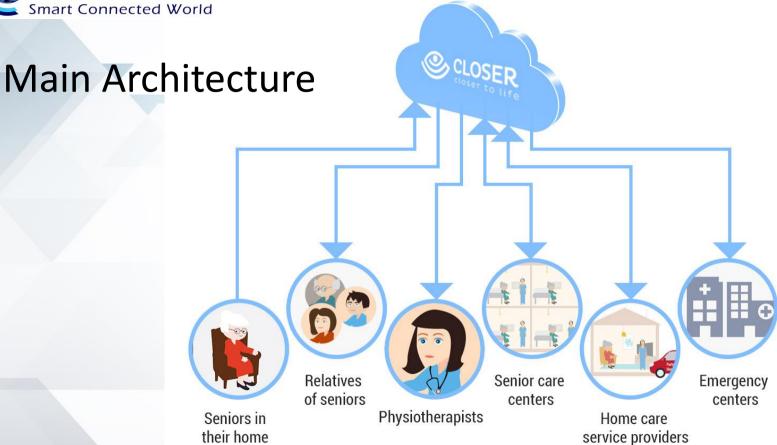

#### HIGHLY DEMAND FOR HOMECARE TECHNOLOGIES

CLOSER: An innovative Ambient Assisted Living product, enabling at-home care services at affordable costs for senior people.

- No disturbing wearable sensors
- RGB and Depth sensors Collecting Information
- Smart algorithms tracking elderly