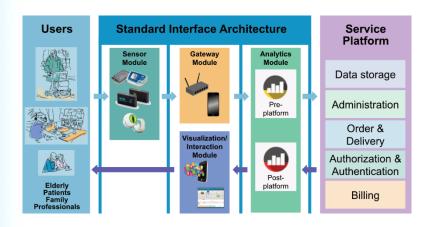

## Vision & Solution Approach

## FRONT-VL from empowering to viable living

#### THE FUTURE

#### **TECHNICAL SOLUTION**

- Modularity
- Standardization
- Flexibility

Using existing technology to create a new service delivery framework that will create a more attractive solution for external stakeholders