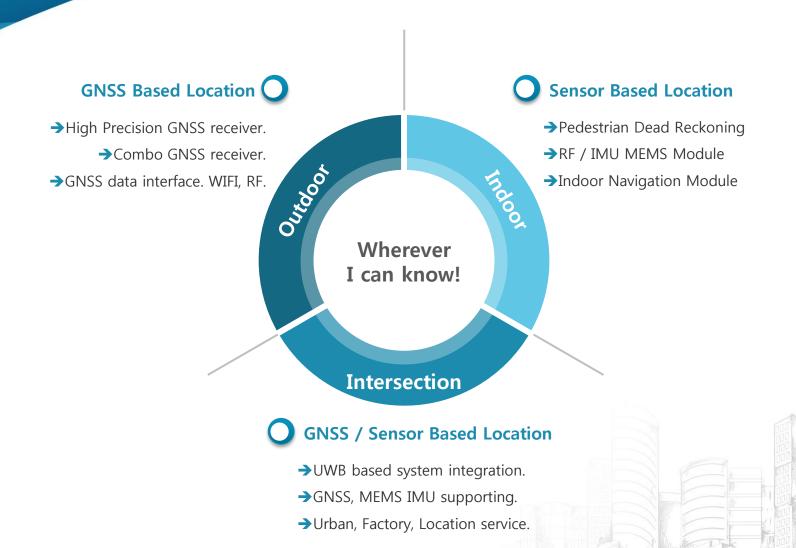

# Wherever, Indoor/Outdoor Location Service

#### Wherever, I can find you!!

Indoor, Outdoor, Inter building Precision, Accurate Positioning data

# **Proposal Introduction**

- Sensor Monitoring
- \*High Precision
- 20cm

#### Outdoor Navigation

- Accuracy 1.5m
- GNSS Signal Receiving

#### \*High Precision

• 2cm

#### System for

- Vehicle
- Human
- Robot
- Vessel
- Submarine
- Smart Factory

#### Technology of

- RF, Digital, GNSS
- Sensor, MEMS
- Indoor algorithm
- Outdoor algorithm
- RF Jamming Detection
- Handheld device