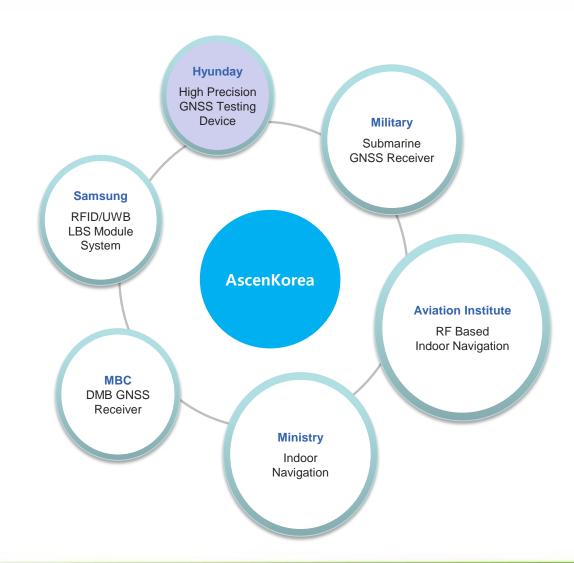

## **Partners**

#### System for

- Vehicle
- Human
- Robot
- Vessel
- Submarine
- Smart Factory

#### Technology of

- RF, Digital, GNSS
- Sensor, MEMS
- Indoor algorithm
- Outdoor algorithm
- RF Jamming Detection
- Handheld device