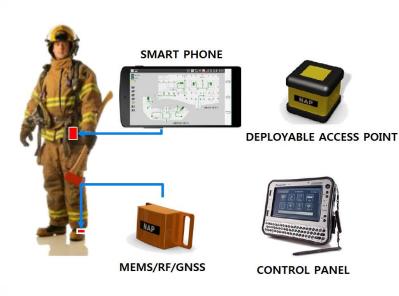

# **Proposal Introduction**

- Sensor Monitoring
- \*High Precision
- 20cm

#### Outdoor Navigation

- Accuracy 1.5m
- GNSS Signal Receiving

#### \*High Precision

• 2cm