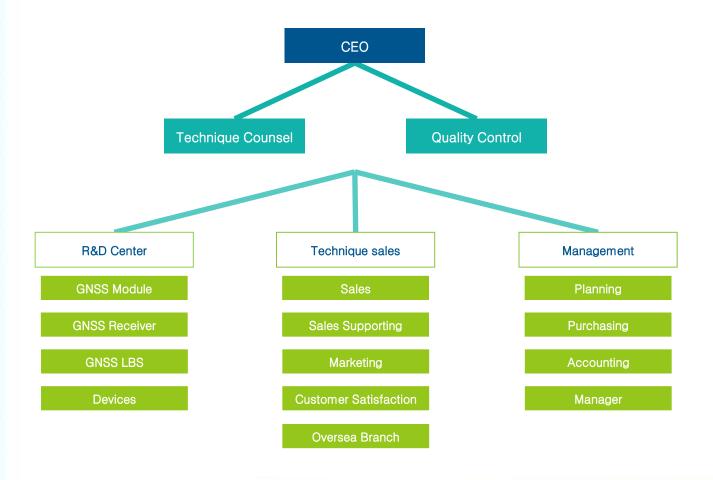

Celtic-Plus Event 28-29 April 2016, Stockholm

# Wherever, Indoor/Outdoor Location Service

#### **AscenKorea**

The Special Group in GNSS www.AscenKorea.com





## Teaser



#### Wherever, I can find you!!

Indoor, Outdoor, Inter building Precision, Accurate Positioning data



































# **Organisation Profile**



#### **Organization Chart**





# **Proposal Introduction**







- Sensor Monitoring
- \*High Precision
- 20cm

#### Outdoor Navigation

- Accuracy 1.5m
- GNSS Signal Receiving

#### \*High Precision

• 2cm





## **Partners**



#### System for

- Vehicle
- Human
- Robot
- Vessel
- Submarine
- Smart Factory

#### Technology of

- RF, Digital, GNSS
- Sensor, MEMS
- Indoor algorithm
- Outdoor algorithm
- RF Jamming Detection
- Handheld device





## **Contact Info**



For more information and for interest to participate please contact:



Kyle Hwang
Kyhwang@ascen.co.kr
82-10-2298-6628
Post No 08588
rm710, 53 Gasandigital2ro,Gasandong
Gumcheongu, Seoul Korea
www.AscenKorea.com