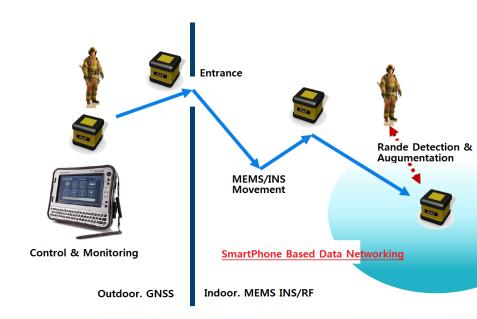

# **Proposal Introduction**

- Sensor Monitoring
- \*High Precision
- 20cm

#### Outdoor Navigation

- Accuracy 1.5m
- GNSS Signal Receiving

#### \*High Precision

• 2cm