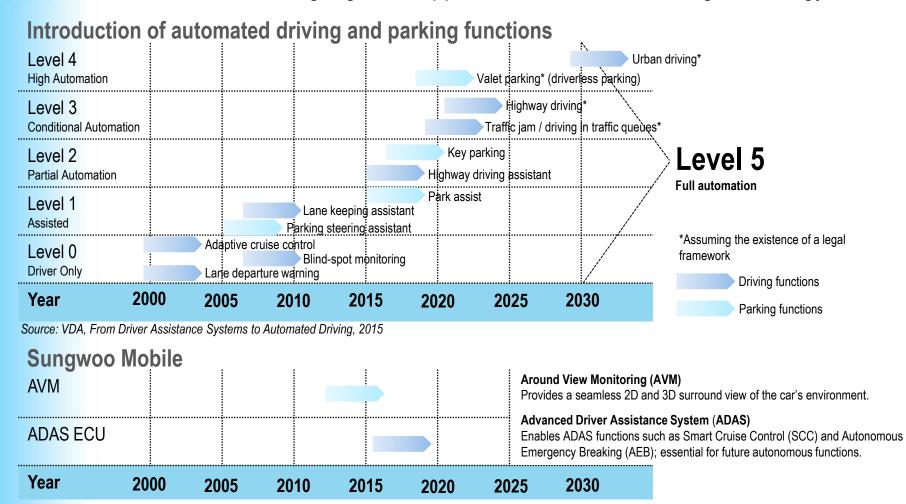

# Sungwoo Mobile Co., Ltd.

Standard Definition

Notebook

Personal

Mobility

**High Definition** 