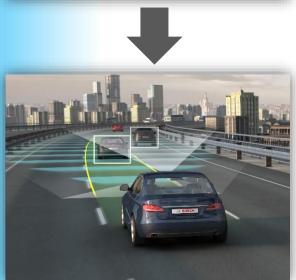

### **Revolutionizing the Automotive Industry**

From Advanced Driver Assistance Systems (ADAS) to Autonomous Driving.

#### Worldwide Innovation for Autonomous Driving until

A chance for electronic and IT business to establish themselves as players in the automotive industry

Source: Nemo Analysis, Techno System Research, 2013-2014