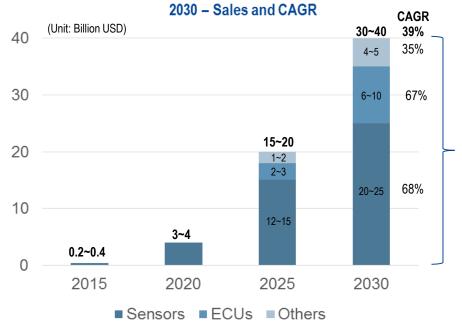

#### Worldwide Innovation for Autonomous Driving until

A chance for electronic and IT business to establish themselves as players in the automotive industry

Source: Nemo Analysis, Techno System Research, 2013-2014