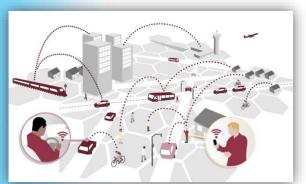

### **Revolutionizing the Automotive Industry**

From Advanced Driver Assistance Systems (ADAS) to Autonomous Driving.

#### Worldwide Innovation for Autonomous Driving until

A chance for electronic and IT business to establish themselves as players in the automotive industry

Source: Nemo Analysis, Techno System Research, 2013-2014