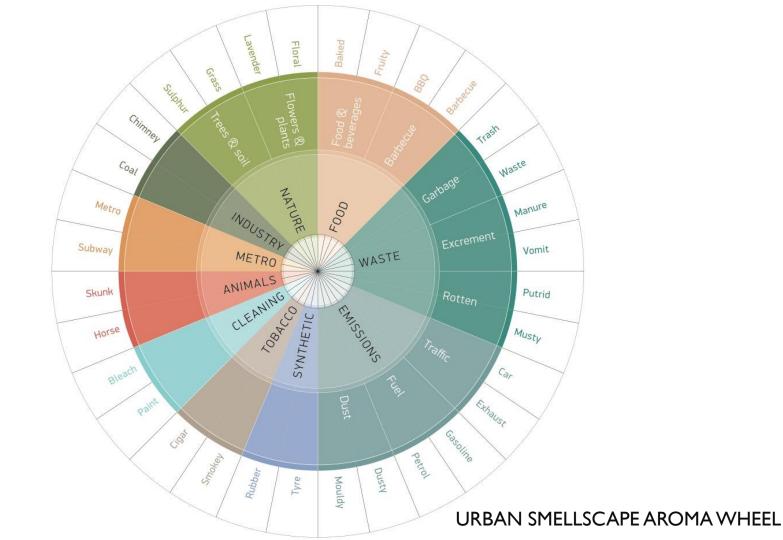

# Design for urban smell

#### Humans Can Discriminate More than 1 Trillion Olfactory Stimuli Science, March 2014

### Yet, city planning can discriminate only a few bad odors

## How do we measure odors?

A72524.