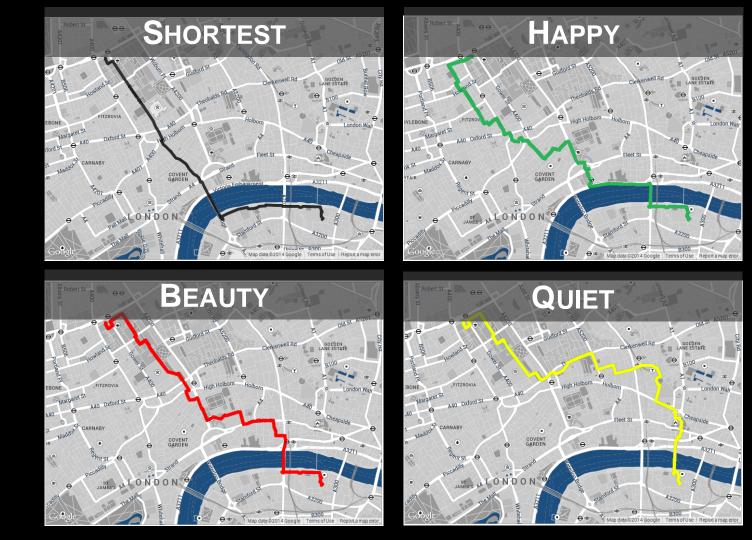

# Happy city

### Social capital ©

- cars
- isolated buildings
- + public gardens
- + small streets