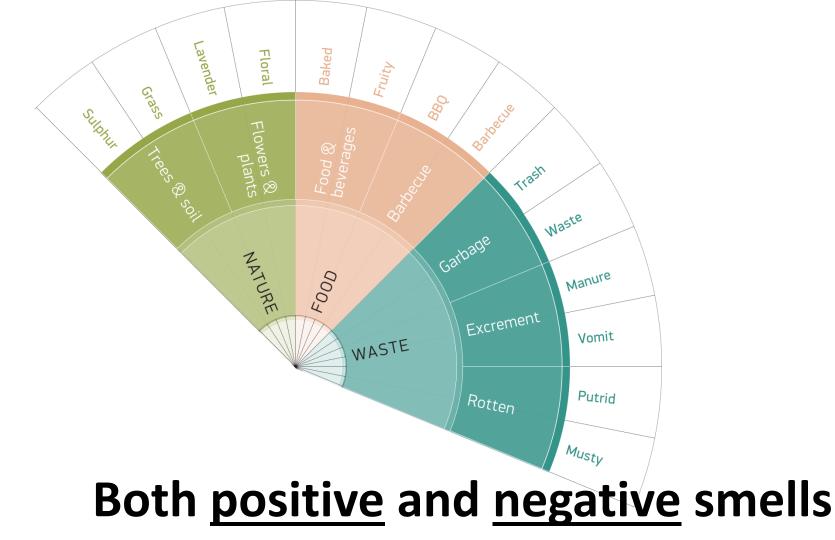

# Design for urban smell

## How do we measure odors?

A72524.

### **CITY OFFICIALS**

(air quality)

(presence of food, nature)