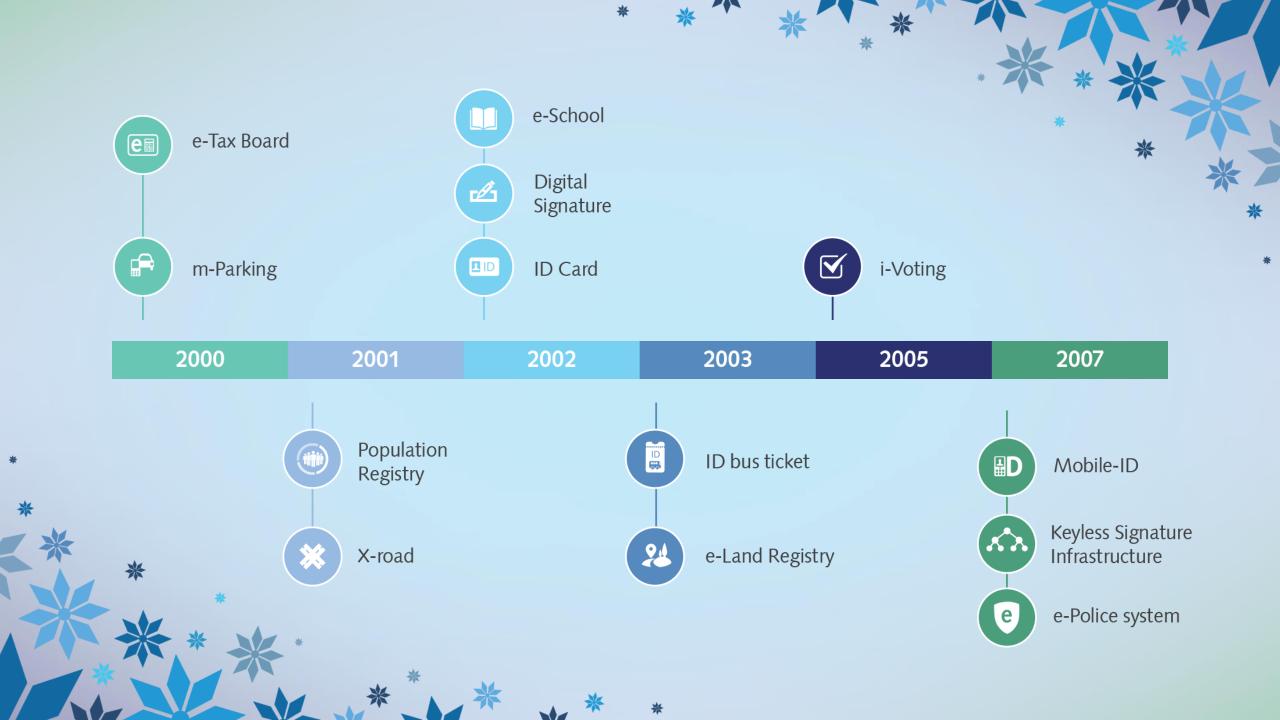

# (r)Evolution The story of Estonia

X-ROAD

CYBER THREATS

DATA PROTECTION

RIGHT BALANCE