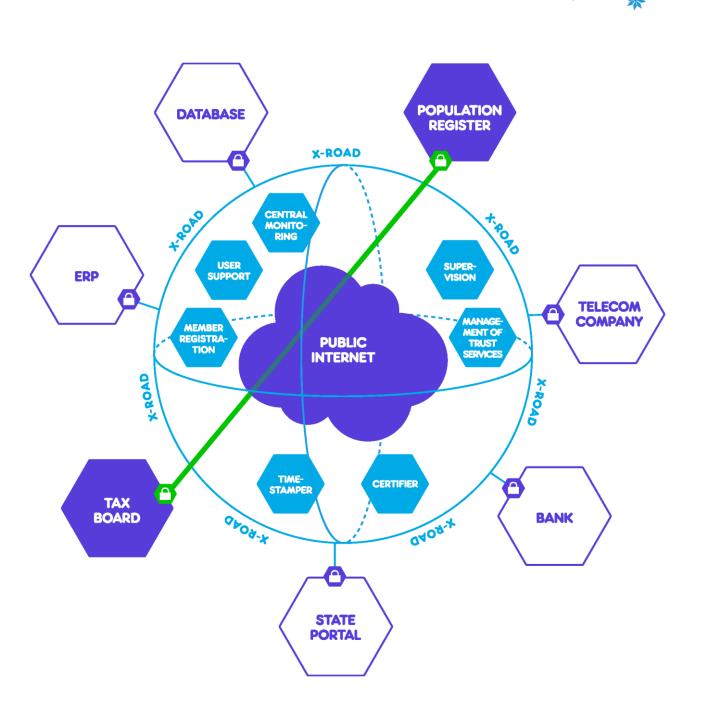

## Availability

X-ROAD

Making sure that the computing systems, the security controls, and the communication channels are functioning correctly.