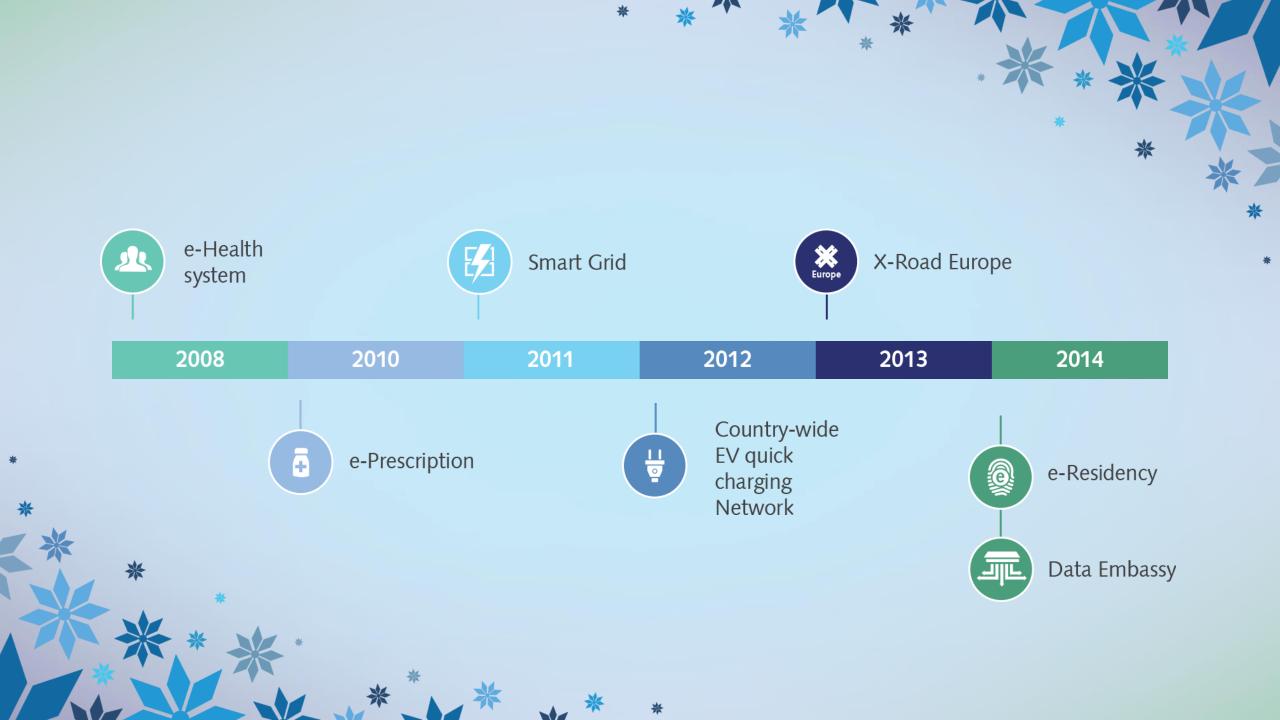

# (r)Evolution The story of Estonia

X-ROAD

CYBER THREATS

DATA PROTECTION

RIGHT BALANCE