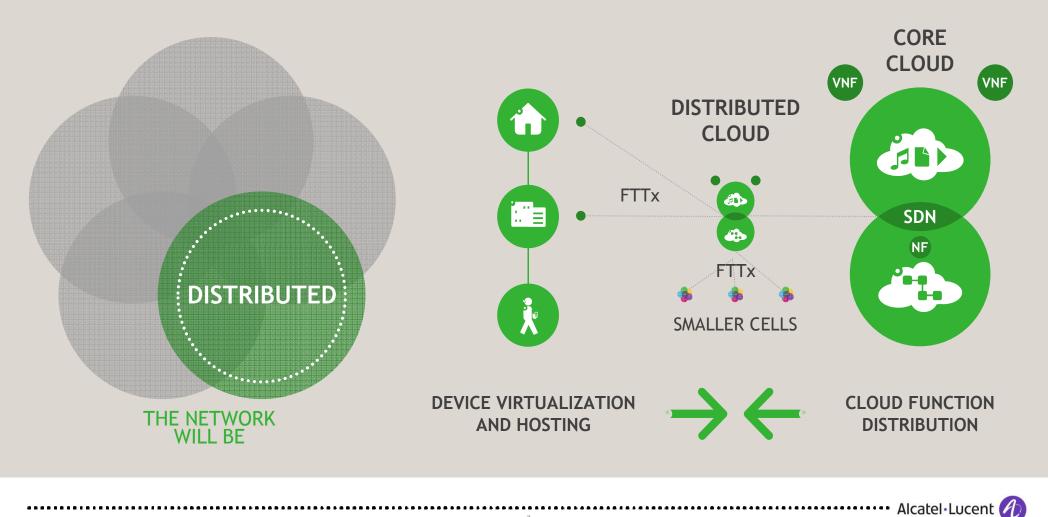

Alcatel·Lucent 🥢

Networks must be integrated with the cloud

6

Alcatel·Lucent 🥢

THE SHIFT PLAN

COPYRIGHT  $\ensuremath{\mathbb{C}}$  2014 Alcatel-Lucent. All rights reserved.

Networks must be closer to the end user

THE SHIFT PLAN

7 COPYRIGHT © 2014 ALCATEL-LUCENT. ALL RIGHTS RESERVED.