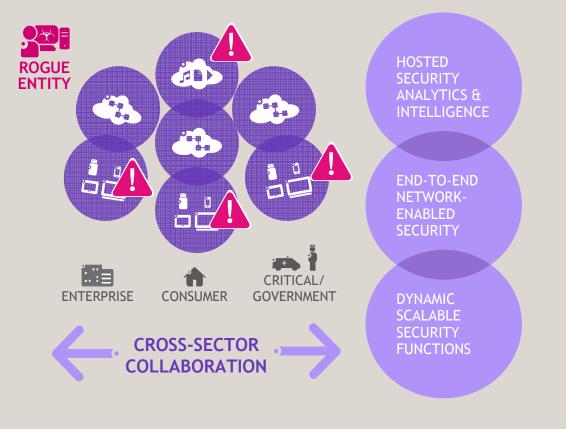

#### GLOBAL THREAT—MULTIPLE COORDINATED ATTACK

Alcatel·Lucent 🥢

THE SHIFT PLAN

COPYRIGHT  $\circledast$  2014 ALCATEL-LUCENT. ALL RIGHTS RESERVED.