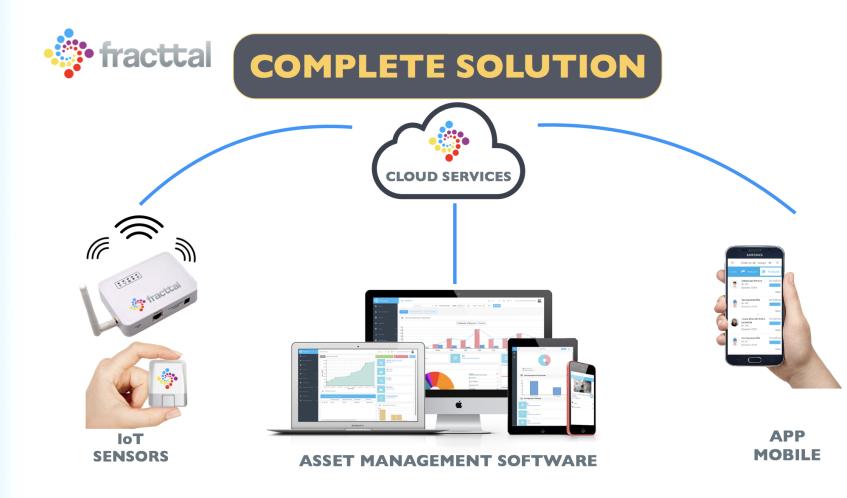

### What is the main benefit of the idea/proposal?

A "Cognitive Maintenance" Asset Management solution that goes beyond preventive and predictive maintenance, using IoT, Cloud and other innovative technologies.

### Why should I participate in the project?

Fracttal already has an IoT based Asset Management Solution (both hardware and software) and we are looking to add "Cognitive Maintenance" tools like Machine Learning, IA, Big Data and Augmented Reality.