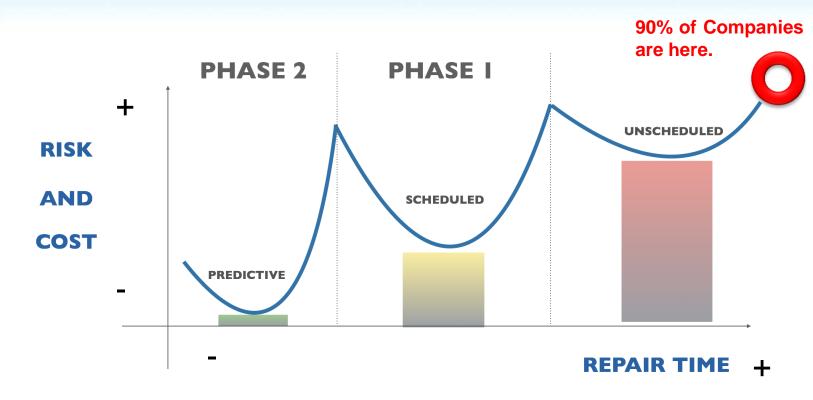

# **Proposal Introduction (1)**

# Proposal Introduction (2)

- We are already on the market with the CMMS and IoT hardware.
- Looking to implement "Predictive Algorithms" in 6 months and fully "Cognitive Maintenance" in the next 2 years.