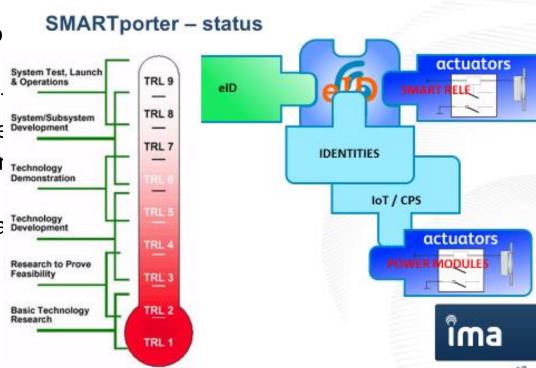

# SMARTporter as building block

<Tomáš Trpišovský, IMA s.r.o> <tomas.trpisovsky@ima.cz>

### **SMARTporter**

Integrates IoT / CPS into the current systems

- @ eID detector
- (C Identifiers
- C Deterministic systems
- C IoT / CPS profiles, LBA
- C Power actuators

# **SMARTporter Introduction**Scalable kit / concept to be hosted by...

**Deterministic** 

**Smart Site Management** 

Cyber - Physical - Systems

ACCESS CONTROL
IDENTITY
MANAGEMENT

- Wireless bGrid™
- LP WANS
- Sensors