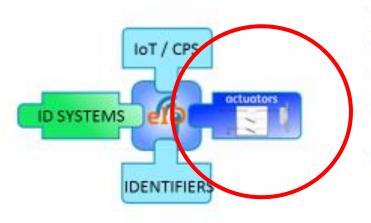

### **SMARTporter**

Integrates IoT / CPS into the current systems

- @ eID detector
- (C Identifiers
- C Deterministic systems
- C IoT / CPS profiles, LBA
- C Power actuators