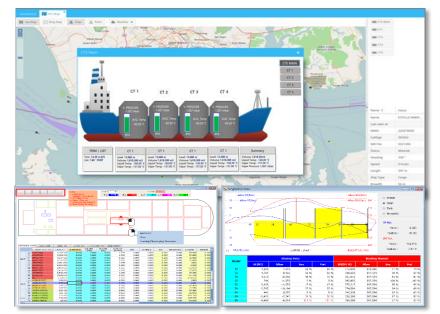

#### Title

- To develop an CTMS (Custody Transfer Management System) and Sailing Stability Calculation System for LNGC (LNG Carrier).
- Background
  - Recently, TSB had developed the 'TSB Supercargo for LNGC' which is included CTMS.
- Suggestion
  - TSB wants to develop a real time monitoring system to predict a durability of LNG tank.
  - So, TSB wants to work together with R&D partners to enhance the system, or business partners to sell the system.
- Expectation
  - R&D or business partners to make or sell the system