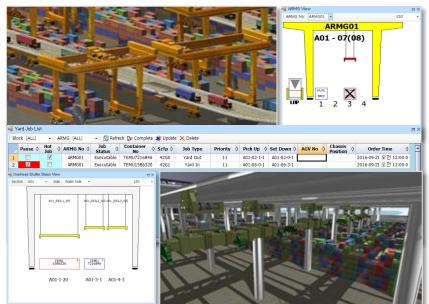

### Topic #3: TOS

#### ✤ Title

- To develop a new ICT to apply at container terminal
- Background
  - TSB is one of competitive TOS (Terminal Operating System) provider in the world.
  - Recently, TSB had developed a simTOS according to the cooperation with ISL Application at Germany.
- Suggestion
  - TSB has an open mind to work together with ICT solution provider to satisfy our customers.
- Expectation
  - New R&D to satisfy an existing customer and new customer.