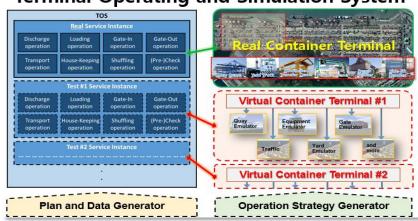

### Topic #3: TOS

#### ✤ Title

- To develop a new ICT to apply at container terminal
- Background
  - TSB is one of competitive TOS (Terminal Operating System) provider in the world.
  - Recently, TSB had developed a simTOS according to the cooperation with ISL Application at Germany.
- Suggestion
  - TSB has an open mind to work together with ICT solution provider to satisfy our customers.
- Expectation
  - New R&D to satisfy an existing customer and new customer.

#### Terminal Operating and Simulation System

Name, affiliation & e-mail of presenter