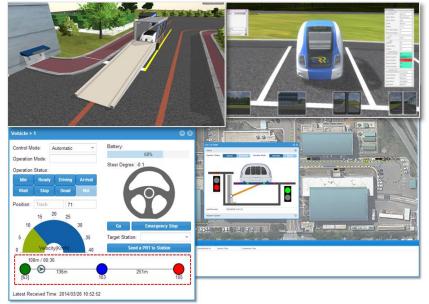

#### Title

- To develop an Operation and Control System for Korean Mini Tram (PRT, Personal Raid Transit).
- Background
  - Recently, TSB had developed the operation and control system with KRRI (Korea Railroad Research Institute).
- Suggestion
  - TSB has a skill of software engineering about operating system.
  - But, TSB wants to work together with R&D partners to detect an uncertainty obstacle on the public road and to decide an optimal control for unmanned vehicle.
- Expectation
  - New R&D to prepare a new market