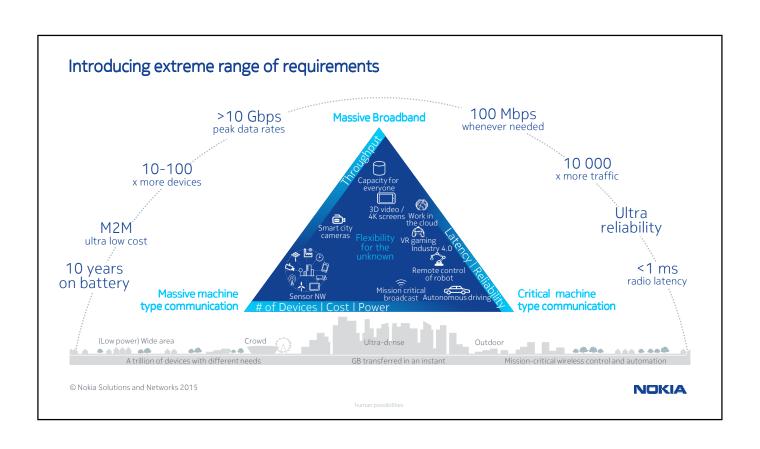

## NOKIA

Nokia Networks

## Expand the human possibilities of the connected world

Celtic-Plus Proposers Day 7 May, 2015, Oulu, Finland seppo.yrjola@nokia.com

© Nokia Solutions and Networks 2014

## Technology disruption transforms business and lives Estimated 2025 Connected devices Compute power of Amazon's cloud in 2025 45Bn of Enterprise IT spend against 14 which are M2M competitors 2.3Tn EUR 31Bn 5x **Estimated** Percentage of Estimated mobile Estimated global number of mobile automated Services operator spend on spend in the devices held per without human Network and IT Internet of Things intervention by person by 2025 Infrastructure in 2025 2025 3.8Tn EUR >80% 244Bn EUR 6+







































|                      | Connection<br>volumes<br>2020 | ARPC 2015                   | Churn                       | Data pricing                     | Connectivity                       | Security  |
|----------------------|-------------------------------|-----------------------------|-----------------------------|----------------------------------|------------------------------------|-----------|
| Connecting people    | 11 billion                    | <b>High</b><br>Ø \$30/month | High<br>~ 35%<br>often more | Based on<br>volume of<br>data    | best effort,<br>QoE mgtm.          | Important |
| Connecting<br>things | Tens of<br>billions           | <b>Low</b><br>Ø \$3/month   | <b>Low</b><br>~10% or less  | Based on<br><b>value</b> of data | SLAs<br>Reliability<br>Criticalit