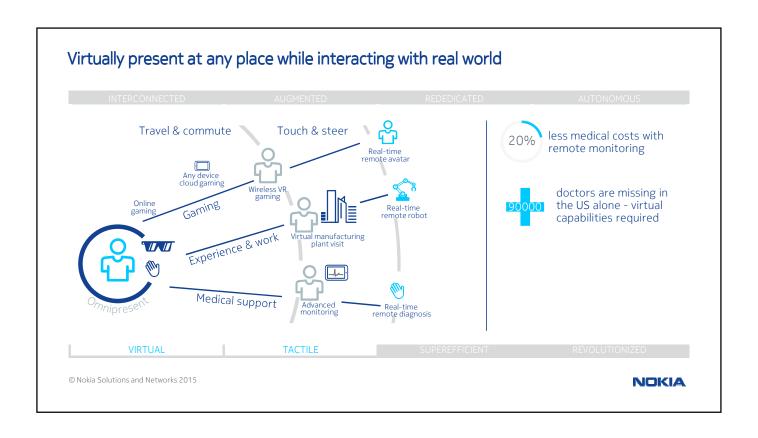

## NOKIA

Nokia Networks

## Expand the human possibilities of the connected world

Celtic-Plus Proposers Day 7 May, 2015, Oulu, Finland seppo.yrjola@nokia.com

© Nokia Solutions and Networks 2014

## Technology disruption transforms business and lives Estimated 2025 Connected devices Compute power of Amazon's cloud in 2025 45Bn of Enterprise IT spend against 14 which are M2M competitors 2.3Tn EUR 31Bn 5x **Estimated** Percentage of Estimated mobile Estimated global number of mobile automated Services operator spend on spend in the devices held per without human Network and IT Internet of Things intervention by person by 2025 Infrastructure in 2025 2025 3.8Tn EUR >80% 244Bn EUR 6+







































|                      | Connection<br>volumes<br>2020 | ARPC 2015                   | Churn                       | Data pricing                     | Connectivity                       | Security  |
|----------------------|-------------------------------|-----------------------------|-----------------------------|----------------------------------|------------------------------------|-----------|
| Connecting people    | 11 billion                    | <b>High</b><br>Ø \$30/month | High<br>~ 35%<br>often more | Based on<br>volume of<br>data    | best effort,<br>QoE mgtm.          | Important |
| Connecting<br>things | Tens of<br>billions           | <b>Low</b><br>Ø \$3/month   | <b>Low</b><br>~10% or less  | Based on<br><b>value</b> of data | SLAs<br>Reliability<br>