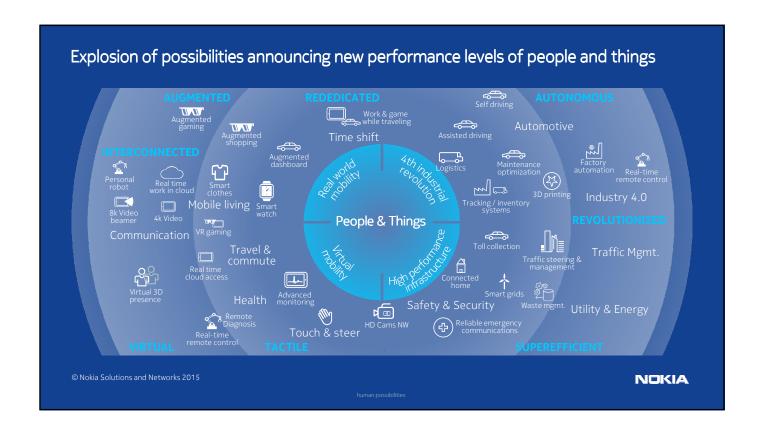

## NOKIA

Nokia Networks

## Expand the human possibilities of the connected world

Celtic-Plus Proposers Day 7 May, 2015, Oulu, Finland seppo.yrjola@nokia.com

© Nokia Solutions and Networks 2014

## Technology disruption transforms business and lives Estimated 2025 Connected devices Compute power of Amazon's cloud in 2025 45Bn of Enterprise IT spend against 14 which are M2M competitors 2.3Tn EUR 31Bn 5x **Estimated** Percentage of Estimated mobile Estimated global number of mobile automated Services operator spend on spend in the devices held per without human Network and IT Internet of Things intervention by person by 2025 Infrastructure in 2025 2025 3.8Tn EUR >80% 244Bn EUR 6+







































|                      | Connection<br>volumes<br>2020 | ARPC 2015                   | Churn                       | Data pricing                     | Connectivity                       | Security  |
|----------------------|-------------------------------|-----------------------------|-----------------------------|----------------------------------|------------------------------------|-----------|
| Connecting people    | 11 billion                    | <b>High</b><br>Ø \$30/month | High<br>~ 35%<br>often more | Based on<br>volume of<br>data    | best effort,<br>QoE mgtm.          | Important |
| Connecting<br>things | Tens of<br>billions           | <b>Low</b><br>Ø \$3/month   | <b>Low</b><br>~10% or less  | Based on<br><b>value</b> of data | SLAs<br>Reliabili