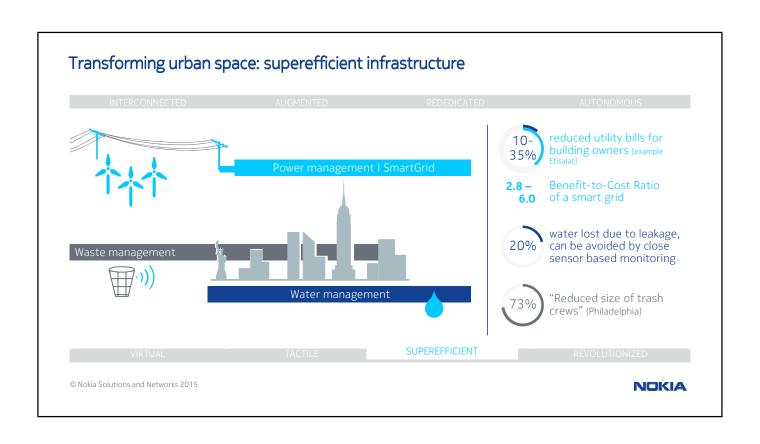

## Technology disruption transforms business and lives Estimated 2025 Connected devices Compute power of Amazon's cloud in 2025 45Bn of Enterprise IT spend against 14 which are M2M competitors 2.3Tn EUR 31Bn 5x **Estimated** Percentage of Estimated mobile Estimated global number of mobile automated Services operator spend on spend in the devices held per without human Network and IT Internet of Things intervention by person by 2025 Infrastructure in 2025 2025 3.8Tn EUR >80% 244Bn EUR 6+