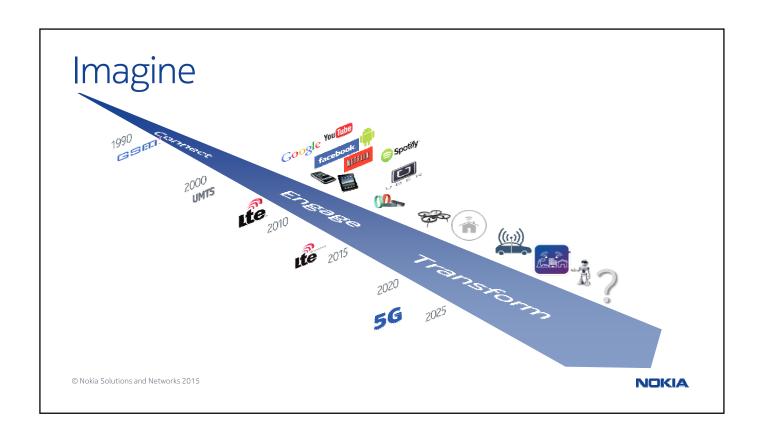

## Expand the human possibilities of the connected world

Celtic-Plus Proposers Day 7 May, 2015, Oulu, Finland seppo.yrjola@nokia.com

© Nokia Solutions and Networks 2014