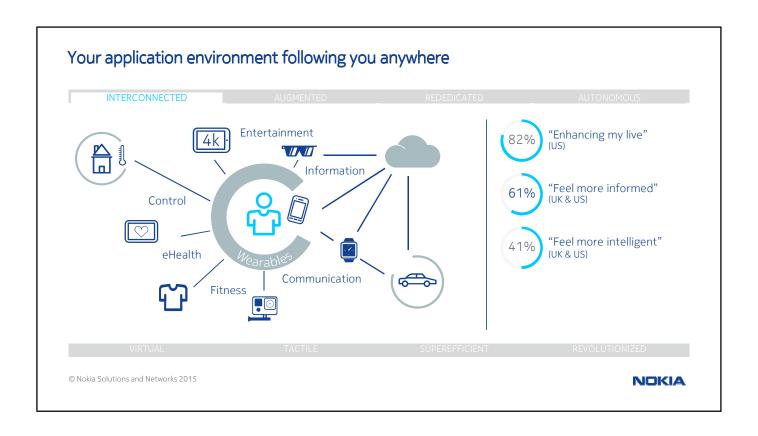

## NOKIA

Nokia Networks

## Expand the human possibilities of the connected world

Celtic-Plus Proposers Day 7 May, 2015, Oulu, Finland seppo.yrjola@nokia.com

© Nokia Solutions and Networks 2014

## Technology disruption transforms business and lives Estimated 2025 Connected devices Compute power of Amazon's cloud in 2025 45Bn of Enterprise IT spend against 14 which are M2M competitors 2.3Tn EUR 31Bn 5x **Estimated** Percentage of Estimated mobile Estimated global number of mobile automated Services operator spend on spend in the devices held per without human Network and IT Internet of Things intervention by person by 2025 Infrastructure in 2025 2025 3.8Tn EUR >80% 244Bn EUR 6+







































|                      | Connection<br>volumes<br>2020 | ARPC 2015                   | Churn                       | Data pricing                     | Connectivity                       | Security  |
|----------------------|-------------------------------|-----------------------------|-----------------------------|----------------------------------|------------------------------------|-----------|
| Connecting people    | 11 billion                    | <b>High</b><br>Ø \$30/month | High<br>~ 35%<br>often more | Based on<br>volume of<br>data    | best effort,<br>QoE mgtm.          | Important |
| Connecting<br>things | Tens of<br>billions           | <b>Low</b><br>Ø \$3/month   | <b>Low</b><br>~10% or less  | Based on<br><b>value</b> of data | SLAs<br>Reliability