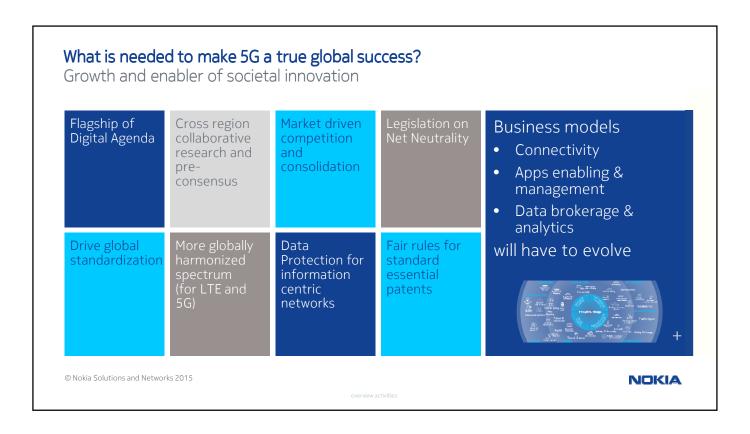

## Technology disruption transforms business and lives Estimated 2025 Connected devices Compute power of Amazon's cloud in 2025 45Bn of Enterprise IT spend against 14 which are M2M competitors 2.3Tn EUR 31Bn 5x **Estimated** Percentage of Estimated mobile Estimated global number of mobile automated Services operator spend on spend in the devices held per without human Network and IT Internet of Things intervention by person by 2025 Infrastructure in 2025 2025 3.8Tn EUR >80% 244Bn EUR 6+