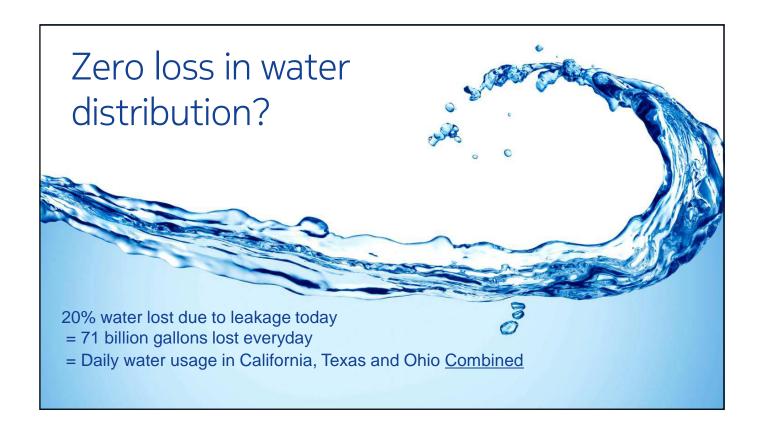

## Technology disruption transforms business and lives Estimated 2025 Connected devices Compute power of Amazon's cloud in 2025 45Bn of Enterprise IT spend against 14 which are M2M competitors 2.3Tn EUR 31Bn 5x **Estimated** Percentage of Estimated mobile Estimated global number of mobile automated Services operator spend on spend in the devices held per without human Network and IT Internet of Things intervention by person by 2025 Infrastructure in 2025 2025 3.8Tn EUR >80% 244Bn EUR 6+