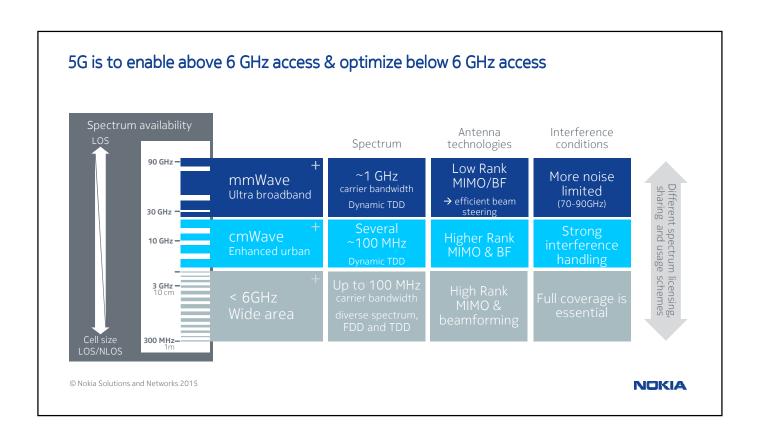

## NOKIA

Nokia Networks

## Expand the human possibilities of the connected world

Celtic-Plus Proposers Day 7 May, 2015, Oulu, Finland seppo.yrjola@nokia.com

© Nokia Solutions and Networks 2014

## Technology disruption transforms business and lives Estimated 2025 Connected devices Compute power of Amazon's cloud in 2025 45Bn of Enterprise IT spend against 14 which are M2M competitors 2.3Tn EUR 31Bn 5x **Estimated** Percentage of Estimated mobile Estimated global number of mobile automated Services operator spend on spend in the devices held per without human Network and IT Internet of Things intervention by person by 2025 Infrastructure in 2025 2025 3.8Tn EUR >80% 244Bn EUR 6+







































|                      | Connection<br>volumes<br>2020 | ARPC 2015                   | Churn                       | Data pricing                     | Connectivity                       | Security  |
|----------------------|-------------------------------|-----------------------------|-----------------------------|----------------------------------|------------------------------------|-----------|
| Connecting people    | 11 billion                    | <b>High</b><br>Ø \$30/month | High<br>~ 35%<br>often more | Based on<br>volume of<br>data    | best effort,<br>QoE mgtm.          | Important |
| Connecting<br>things | Tens of<br>billions           | <b>Low</b><br>Ø \$3/month   | <b>Low</b><br>~10% or less  | Based on<br><b>value</b> of data | SLAs<br>Reliability<br>Criticality |