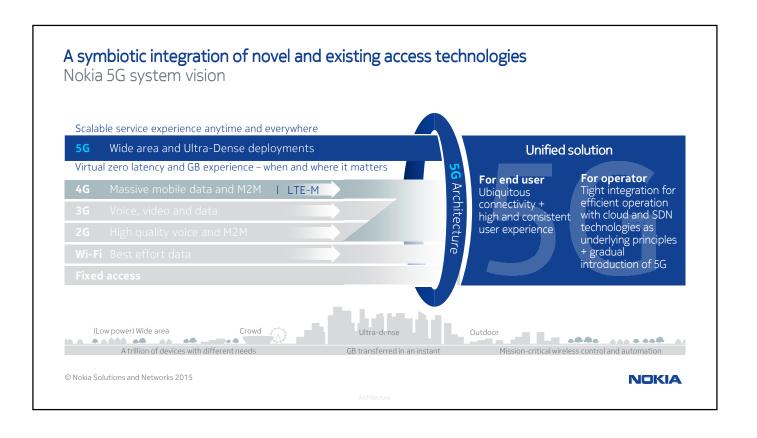

## Technology disruption transforms business and lives Estimated 2025 Connected devices Compute power of Amazon's cloud in 2025 45Bn of Enterprise IT spend against 14 which are M2M competitors 2.3Tn EUR 31Bn 5x **Estimated** Percentage of Estimated mobile Estimated global number of mobile automated Services operator spend on spend in the devices held per without human Network and IT Internet of Things intervention by person by 2025 Infrastructure in 2025 2025 3.8Tn EUR >80% 244Bn EUR 6+