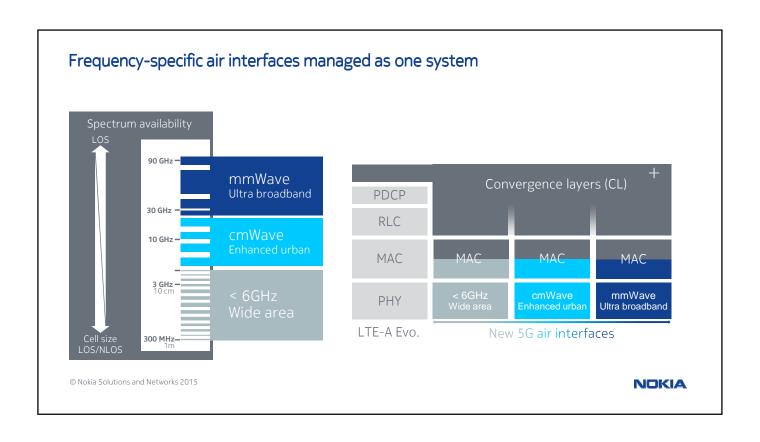

## NOKIA

Nokia Networks

## Expand the human possibilities of the connected world

Celtic-Plus Proposers Day 7 May, 2015, Oulu, Finland seppo.yrjola@nokia.com

© Nokia Solutions and Networks 2014

## Technology disruption transforms business and lives Estimated 2025 Connected devices Compute power of Amazon's cloud in 2025 45Bn of Enterprise IT spend against 14 which are M2M competitors 2.3Tn EUR 31Bn 5x **Estimated** Percentage of Estimated mobile Estimated global number of mobile automated Services operator spend on spend in the devices held per without human Network and IT Internet of Things intervention by person by 2025 Infrastructure in 2025 2025 3.8Tn EUR >80% 244Bn EUR 6+







































|                      | Connection<br>volumes<br>2020 | ARPC 2015                   | Churn                       | Data pricing                     | Connectivity                       | Security  |
|----------------------|-------------------------------|-----------------------------|-----------------------------|----------------------------------|------------------------------------|-----------|
| Connecting people    | 11 billion                    | <b>High</b><br>Ø \$30/month | High<br>~ 35%<br>often more | Based on<br>volume of<br>data    | best effort,<br>QoE mgtm.          | Important |
| Connecting<br>things | Tens of<br>billions           | <b>Low</b><br>Ø \$3/month   | <b>Low</b><br>~10% or less  | Based on<br><b>value</b> of data | SLAs<br>Reliability<br>Criticality | Cr