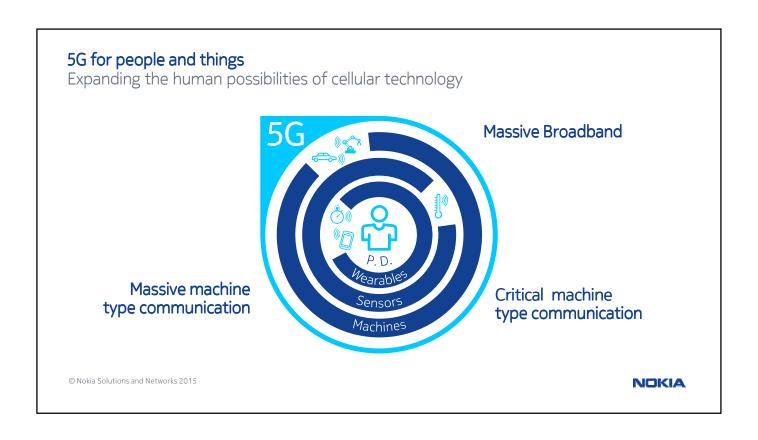

|                      | Connection<br>volumes<br>2020 | ARPC 2015                   | Churn                       | Data pricing                     | Connectivity                       | Security  |
|----------------------|-------------------------------|-----------------------------|-----------------------------|----------------------------------|------------------------------------|-----------|
| Connecting people    | 11 billion                    | <b>High</b><br>Ø \$30/month | High<br>~ 35%<br>often more | Based on<br>volume of<br>data    | best effort,<br>QoE mgtm.          | Important |
| Connecting<br>things | Tens of<br>billions           | <b>Low</b><br>Ø \$3/month   | <b>Low</b><br>~10% or less  | Based on<br><b>value</b> of data | SLAs<br>Reliability<br>Criticality | Critical  |