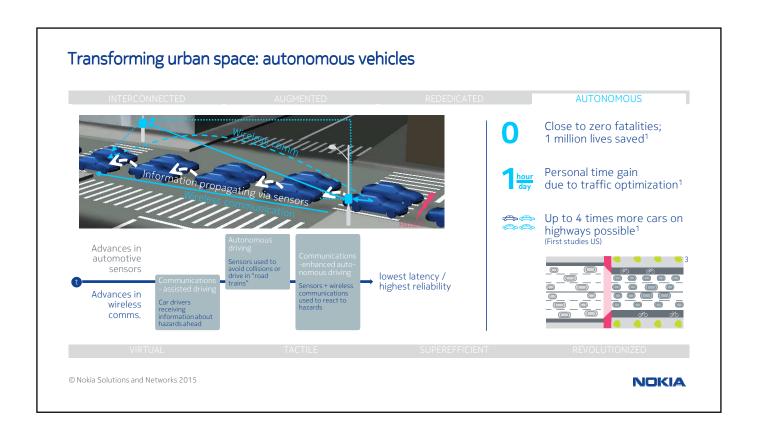

## Technology disruption transforms business and lives Estimated 2025 Connected devices Compute power of Amazon's cloud in 2025 45Bn of Enterprise IT spend against 14 which are M2M competitors 2.3Tn EUR 31Bn 5x **Estimated** Percentage of Estimated mobile Estimated global number of mobile automated Services operator spend on spend in the devices held per without human Network and IT Internet of Things intervention by person by 2025 Infrastructure in 2025 2025 3.8Tn EUR >80% 244Bn EUR 6+