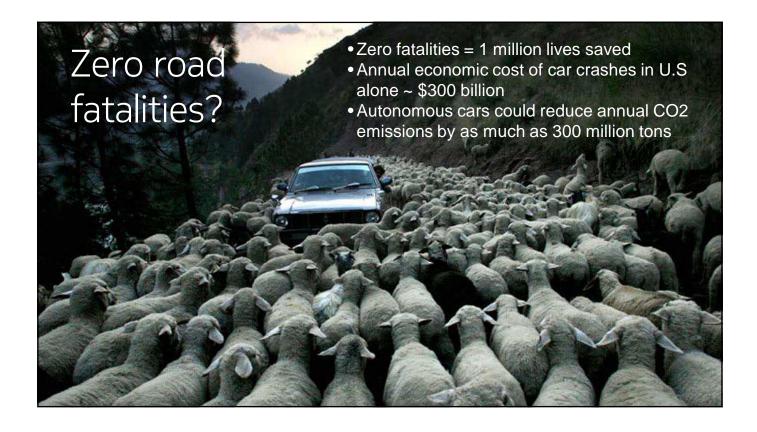

## Technology disruption transforms business and lives Estimated 2025 Connected devices Compute power of Amazon's cloud in 2025 45Bn of Enterprise IT spend against 14 which are M2M competitors 2.3Tn EUR 31Bn 5x **Estimated** Percentage of Estimated mobile Estimated global number of mobile automated Services operator spend on spend in the devices held per without human Network and IT Internet of Things intervention by person by 2025 Infrastructure in 2025 2025 3.8Tn EUR >80% 244Bn EUR 6+