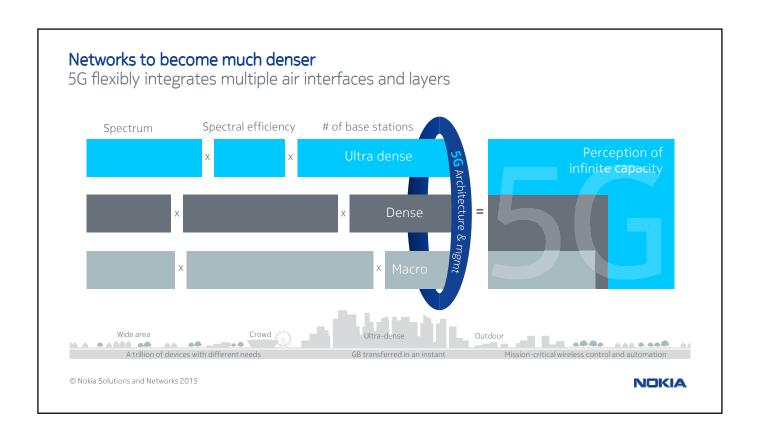

## NOKIA

Nokia Networks

## Expand the human possibilities of the connected world

Celtic-Plus Proposers Day 7 May, 2015, Oulu, Finland seppo.yrjola@nokia.com

© Nokia Solutions and Networks 2014

## Technology disruption transforms business and lives Estimated 2025 Connected devices Compute power of Amazon's cloud in 2025 45Bn of Enterprise IT spend against 14 which are M2M competitors 2.3Tn EUR 31Bn 5x **Estimated** Percentage of Estimated mobile Estimated global number of mobile automated Services operator spend on spend in the devices held per without human Network and IT Internet of Things intervention by person by 2025 Infrastructure in 2025 2025 3.8Tn EUR >80% 244Bn EUR 6+







































|                      | Connection<br>volumes<br>2020 | ARPC 2015                   | Churn                       | Data pricing                     | Connectivity                       | Security  |
|----------------------|-------------------------------|-----------------------------|-----------------------------|----------------------------------|------------------------------------|-----------|
| Connecting people    | 11 billion                    | <b>High</b><br>Ø \$30/month | High<br>~ 35%<br>often more | Based on<br>volume of<br>data    | best effort,<br>QoE mgtm.          | Important |
| Connecting<br>things | Tens of<br>billions           | <b>Low</b><br>Ø \$3/month   | <b>Low</b><br>~10% or less  | Based on<br><b>value</b> of data | SLAs<br>Reliability<br>Criticality