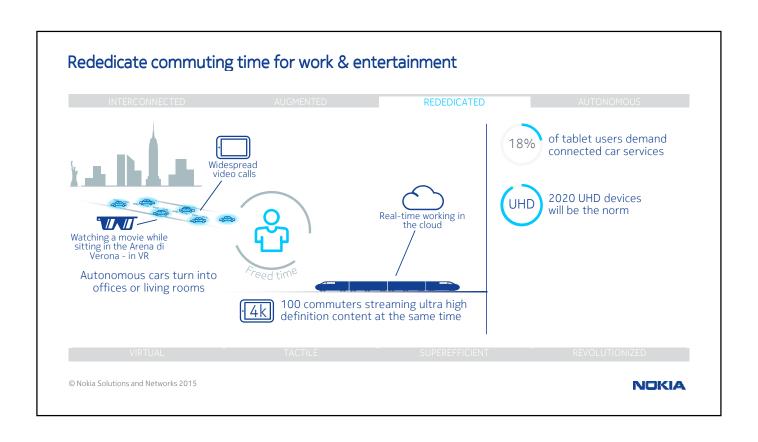

## Technology disruption transforms business and lives Estimated 2025 Connected devices Compute power of Amazon's cloud in 2025 45Bn of Enterprise IT spend against 14 which are M2M competitors 2.3Tn EUR 31Bn 5x **Estimated** Percentage of Estimated mobile Estimated global number of mobile automated Services operator spend on spend in the devices held per without human Network and IT Internet of Things intervention by person by 2025 Infrastructure in 2025 2025 3.8Tn EUR >80% 244Bn EUR 6+