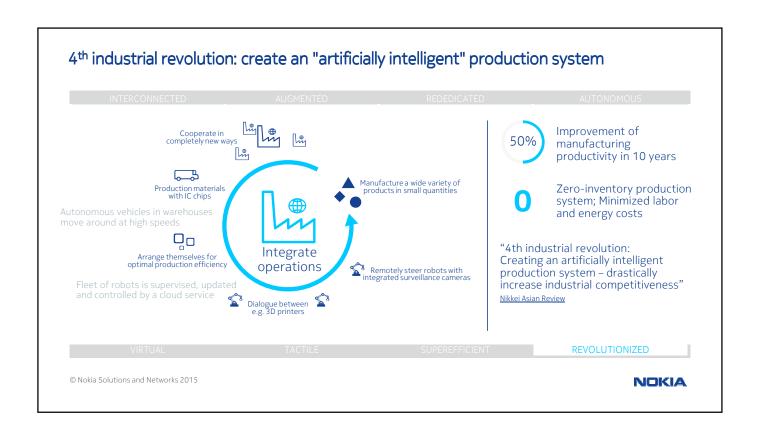

## Technology disruption transforms business and lives Estimated 2025 Connected devices Compute power of Amazon's cloud in 2025 45Bn of Enterprise IT spend against 14 which are M2M competitors 2.3Tn EUR 31Bn 5x **Estimated** Percentage of Estimated mobile Estimated global number of mobile automated Services operator spend on spend in the devices held per without human Network and IT Internet of Things intervention by person by 2025 Infrastructure in 2025 2025 3.8Tn EUR >80% 244Bn EUR 6+