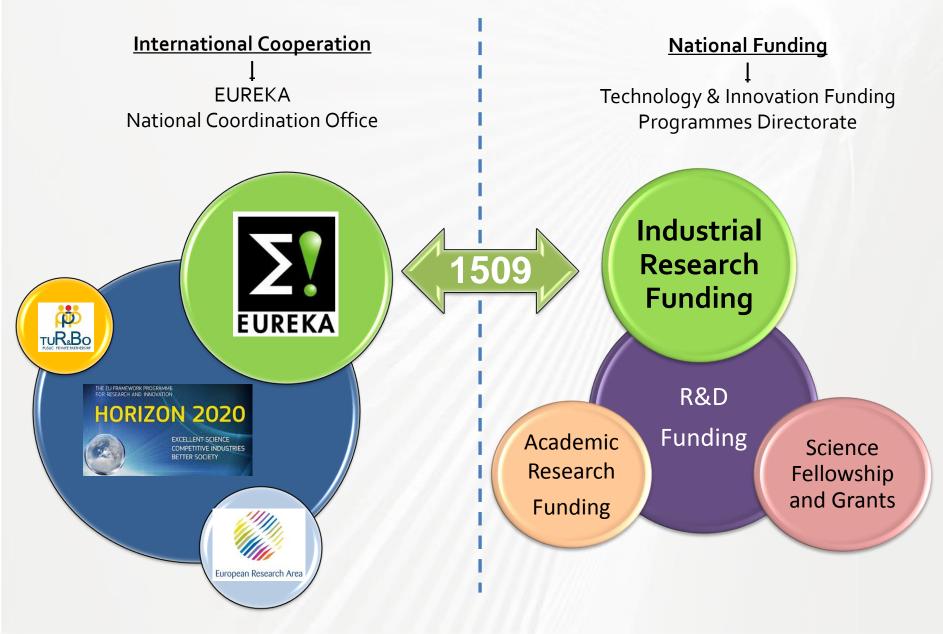

# **National Management of Eureka**

#### International Industrial R&D Funding - 1509

- Funded by TEYDEB (Support Programme for Industry/Business)
- All supports are based on grants
- web based application to programmes

#### International Industrial R&D Funding - 1509

- 1509 Programme was first launched in 2007
- Maximum funding ratio for applicants:
  - **SMEs can receive 75%** of all eligible R&D costs
  - Large companies can receive up to 60%
- No budget limit for the projects
- No limit for duration of the project
- All supports are given as grant
- No cut-off or deadline application are open throughout the year