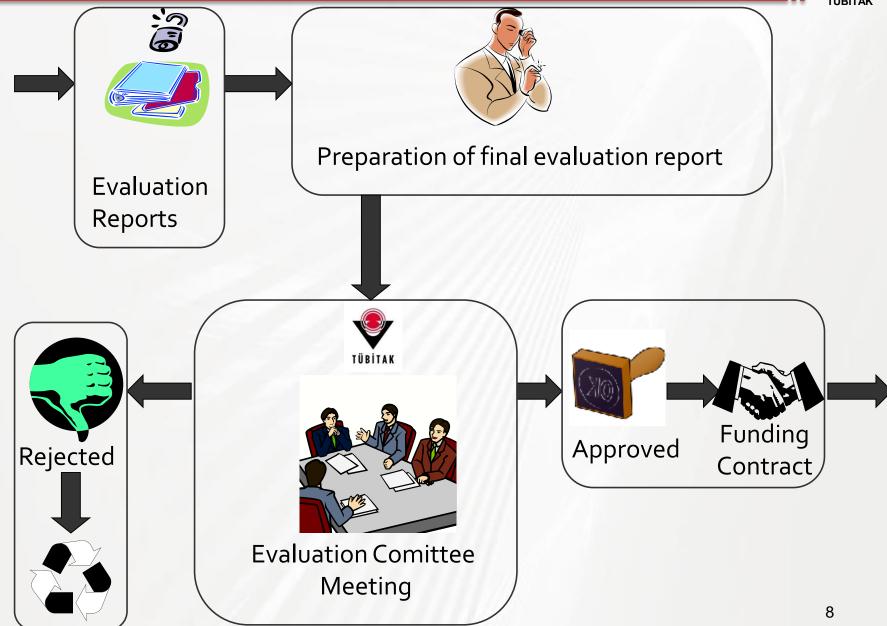

|
| <ul> <li>Yetki alan proje yürütücüsü başvuruyu gönderdikten sonra değerlendirme süreci<br/>başlatılacaktır.</li> </ul>                                                                                                                                                                                                                                                                                                          | © Proje Yürütücüsü   © Hakem / İzlevici                                                                                                                                      |

# **Application and Evaluation Process**





# **Application and Evaluation Process**





#### Who can apply?





#### Which projects?





# **Eligible Costs**



- Personnel cost
- Travel expenditures of personnel and consultants
- Expenditures for instruments, equipment, computer software that would be used for R&D purposes
- Direct expenditures for materials etc.
- Expenditures for consultancy services and other services need for R&D work
- Expenditures for extramural R&D that was conducted by universities, public & private research organizations



#### **Turkey's Participation in EUREKA Projects**







Project Proposals: 28.138 (SME: 65%, Large Companies: 35%)

Supported Projects: 15.694 (SME: 64%, Large Companies: 36%)

Supported Firms: 6.924 (SME: 82%, Large Companies: 18%)

#### Distribution of Project Application by Enterprises Scale





# Thank you...

A. Mete