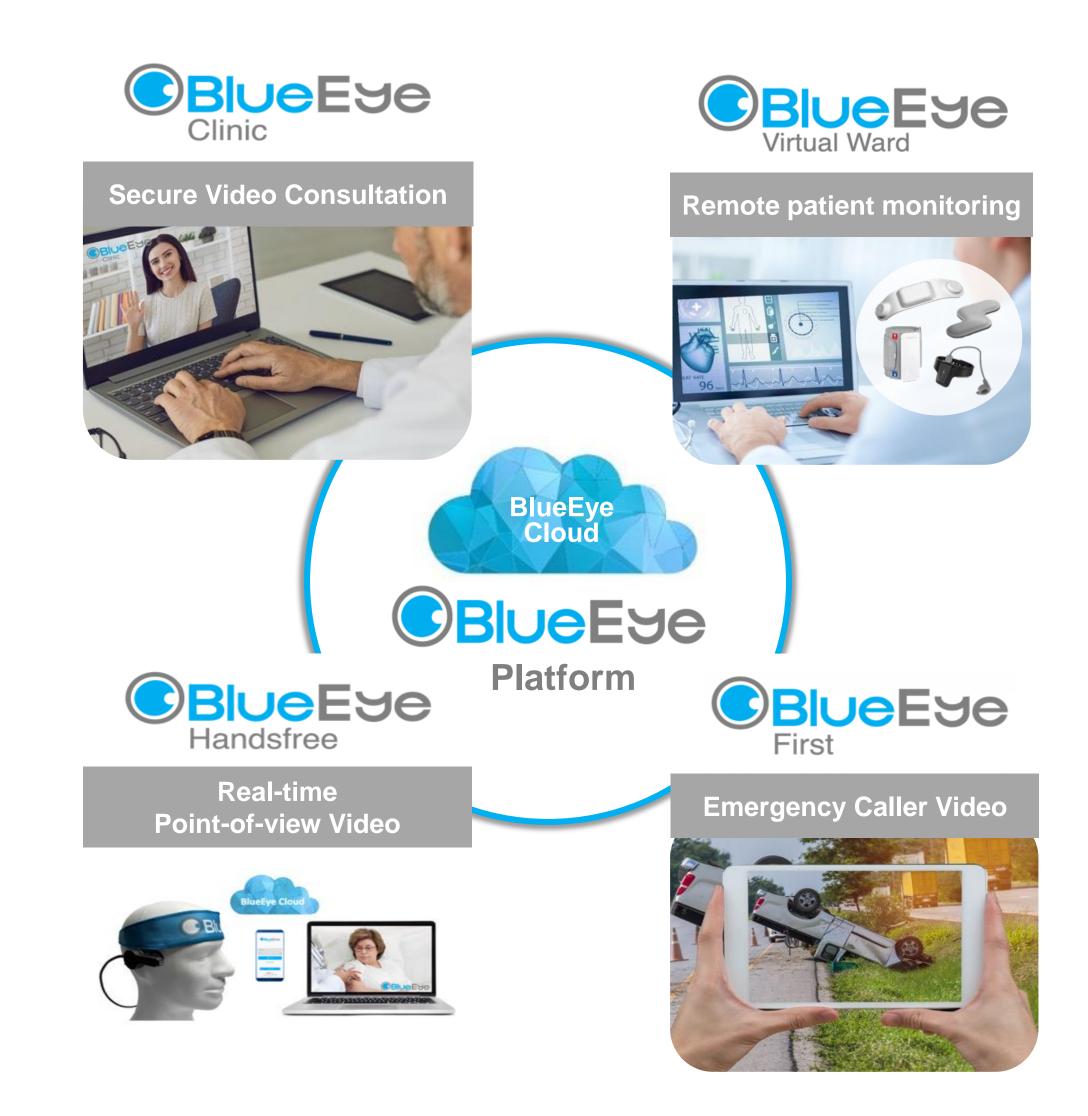

# Organisation Profile

RedZinc's innovative telehealth solutions include

- Video consultation browser software
- Remote sensors and home hospital services
- Emergency call centre video communications
- 4G/5G enabled mobile live video camera with integrated platform

BlueEye is a cutting-edge **cloud-based platform** facilitating **video communications and remote monitoring of patients** for *healthcare* providers, connected paramedics, emergency services and *community nurses.* 