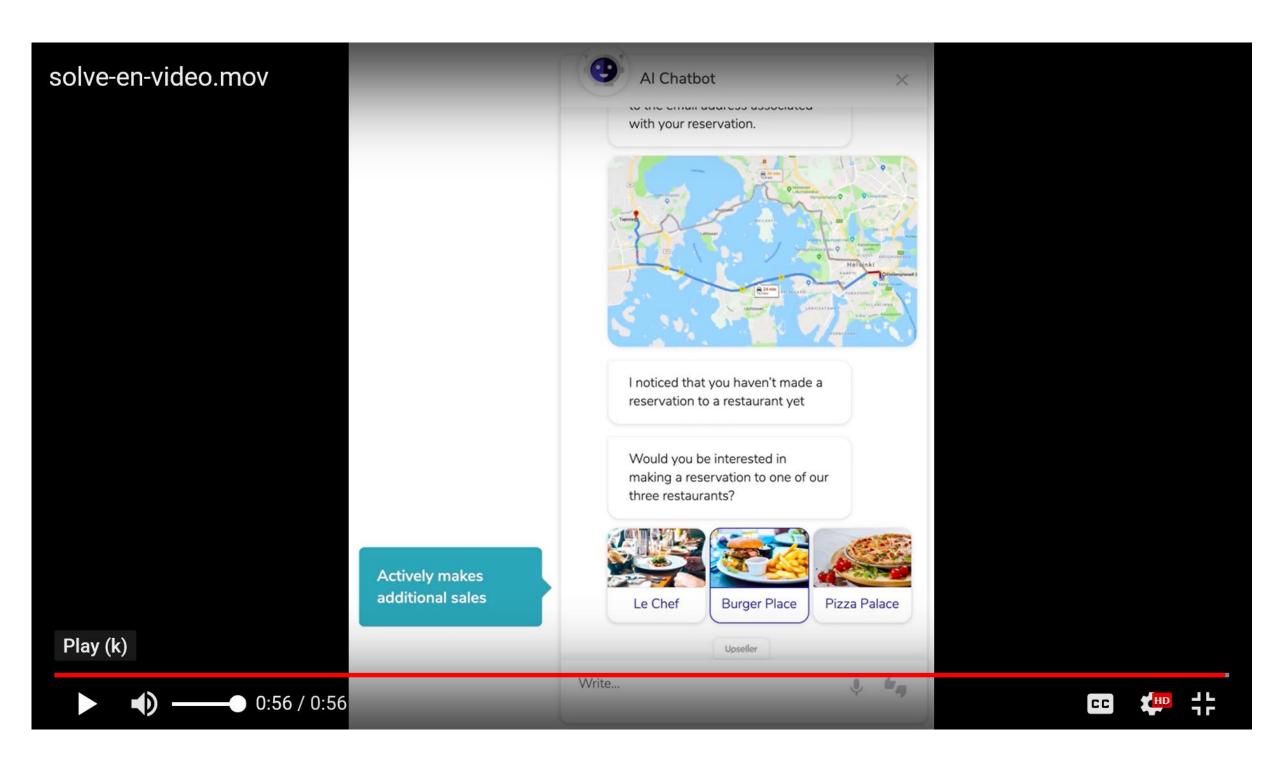

#### Partners

Partners:

Upseller Oy, Finland
- Al chat bot services
LAB Oy, Finland
- Al
solutions/technologies

Interested Eureka countries:

Turkey
Canada
South-Korea

All types of partners are welcome to contribute