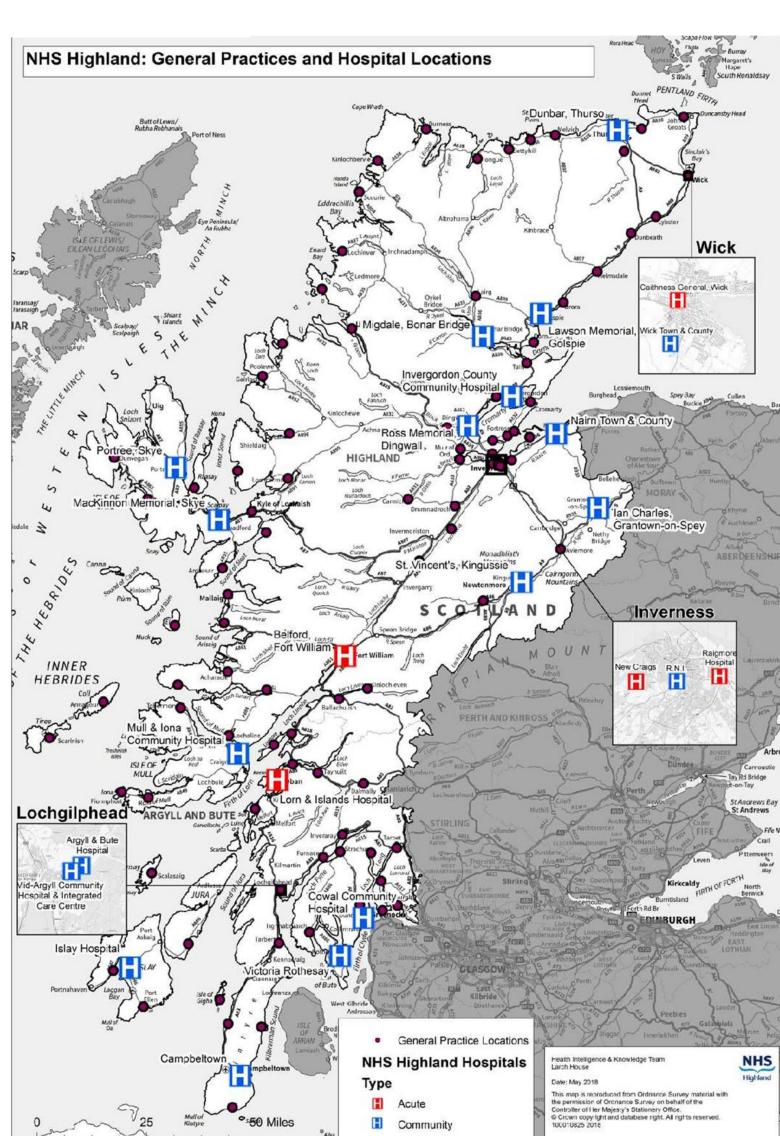

#### Organisation Profile

Largest geographic healthcare provider in the UK, covering an area equivalent to Belgium with a population of just 320,000.

Utilise enabling technologies to:

- 1. Improve Healthcare Services and Transition from a Hospital based Therapeutic Model to a Community Based Preventative Model
- 1. Protect the Environment
- 1. Support other regional key sectors for mutual benefit (Energy, Food and Drink, Tourism and Education)