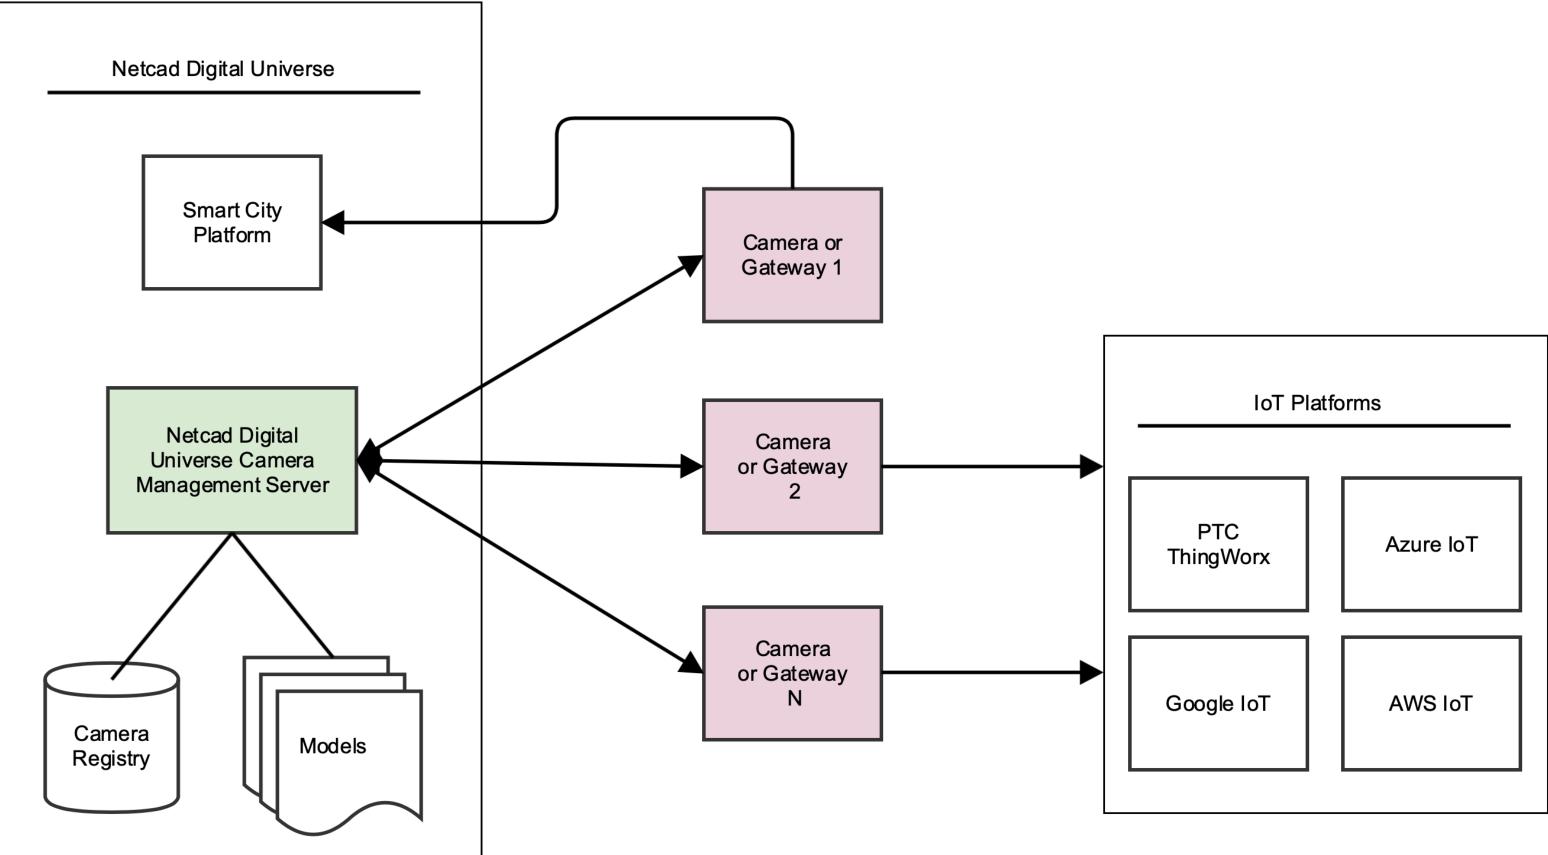

⊢ocus -3 A Smart City Platform with IoT support

Netcad Digital Universe, Fatmagül İrfanoğlu, Project Specialist, fatmagul.irfanoglu@netcad.com.tr

6