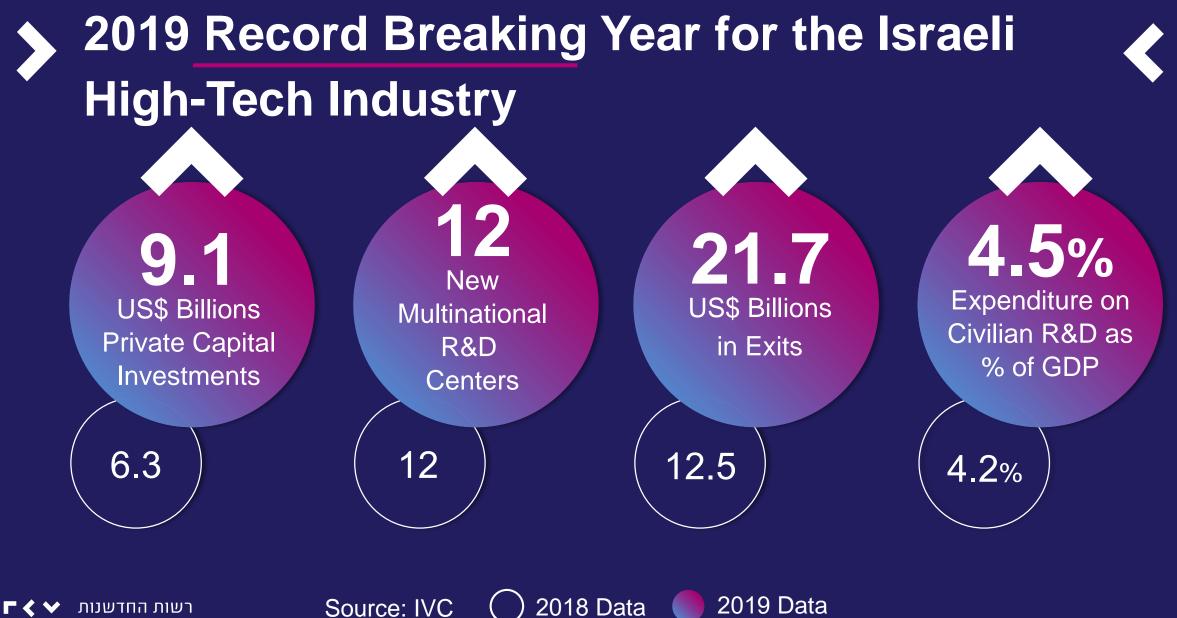

# High-Tech – Growth Engine of the Israeli Economy

רשות החדשנות
L> Israel Innovation
Authority

2019 CBS Data

▲ ▲ Authority